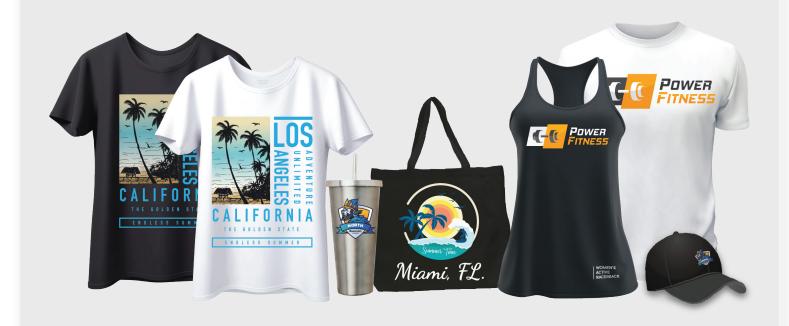

## Now Supporting Black & White Swapping

The **OKI Pro8432WT** now offers the ability to switch between printing with white toner or black toner, allowing the same printer to cost effectively produce stunning full-color and true black on light substrates or full-color and true white on dark substrates.

## **Benefits of Black/White Swapping**

- Black toner expands use of 8432WT
- One printer to cost effectively produce DARK and LIGHT shirts
- Cost savings: lower printing costs for dark colors and black objects
  - Black toner delivers true black at lower costs
  - Use K in place of CMY (composite black)
  - Black (K) toner costs less than using CMY toner

# BLACK TONER DELIVERS TRUE BLACK at lower Costs

With Black installed in place of White, you can produce rich blacks (CMY+K) for transfers onto light materials or use true black to produce sharp text and graphics. Furthermore, using black toner can be a cost savings compared to mixing Cyan, Magenta and Yellow to represent black.