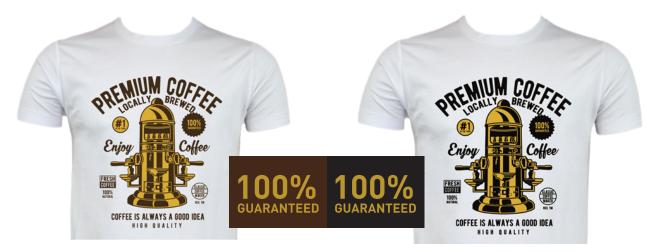

# BLACK TONER DELIVERS TRUE BLACK at lower Costs

With Black installed in place of White, you can produce rich blacks (CMY+K) for transfers onto light materials or use true black to produce sharp text and graphics. Furthermore, using black toner can be a cost savings compared to mixing Cyan, Magenta and Yellow to represent black.

Composite Black - CMY Toner

True Black - Black (K) Toner