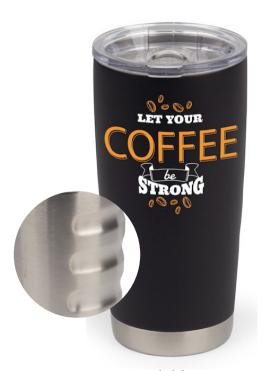

#### Boss 32oz Thermal Tumbler

Boss Big Grip 20oz Tumbler

Available in additional finishes

Boss 22oz Thermal Tumbler

Available in additional finishes

Available in additional finishes