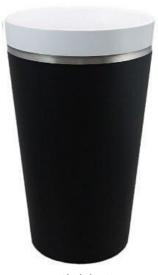

# BOSS CERAMISTEEL INSULATED TUMBLERS

Boss CeramiSteel 32oz Insulated Tumbler

#### Boss CeramiSteel 20oz Insulated Tumbler

Boss CeramiSteel 18oz Insulated Tumbler



Available in additional finishes





Available in additional finishes











Available in additional finishes





## BOSS 220Z CERAMISTEEL TUMBLER

Available in additional finishes











304 Stainless Steel Outer Layer

Vacuum Sealed Air Gap Layer

304 Stainless Steel Inner Layer

CeramiSteel® Ceramic Layer

#### Boss CeramiSteel 12oz Insulated Cup with Handle



Available in additional finishes





#### Boss CeramiSteel 16oz Insulated Tumbler



Available in additional finishes



#### Boss CeramiSteel 12oz Insulated Tumbler



Available in additional finishes





### **BOSS TUMBLERS**

#### Boss 32oz Thermal Tumbler

Boss Big Grip 20oz Tumbler



Available in additional finishes



Boss 22oz Thermal Tumbler



Available in additional finishes





Available in additional f