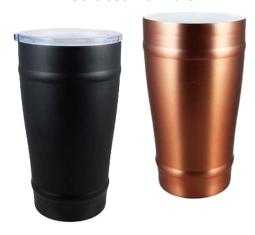

#### Boss 32oz Thermal Tumbler

Boss Big Grip 20oz Tumbler

Available in additional finishes

Boss 22oz Thermal Tumbler

Available in additional finishes

Available in additional finishes