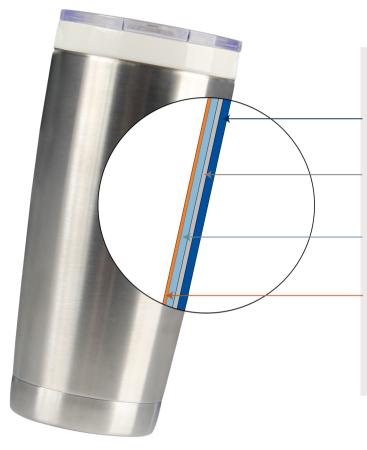

## BOSS 220Z CERAMISTEEL TUMBLER

Available in additional finishes

304 Stainless Steel Outer Layer

Vacuum Sealed Air Gap Layer

304 Stainless Steel Inner Layer

CeramiSteel® Ceramic Layer