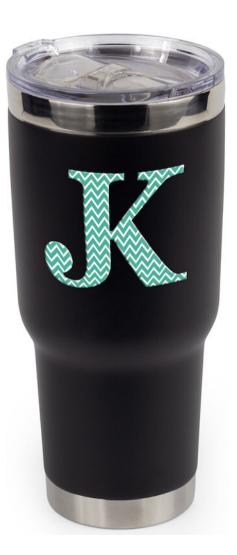

#### Boss 32oz Thermal Tumbler

Boss Big Grip 20oz Tumbler

Available in additional finishes

Boss 22oz Thermal Tumbler

Available in additional finishes

Available in additional finishes