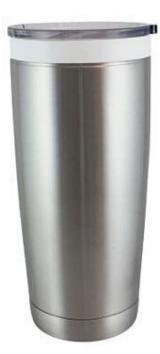

#### Boss CeramiSteel 20oz Insulated Tumbler

Boss CeramiSteel 18oz Insulated Tumbler

Available in additional finishes

Available in additional finishes

Available in additional finishes