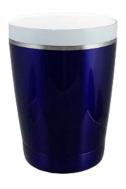

#### Boss CeramiSteel 12oz Insulated Cup with Handle

Available in additional finishes