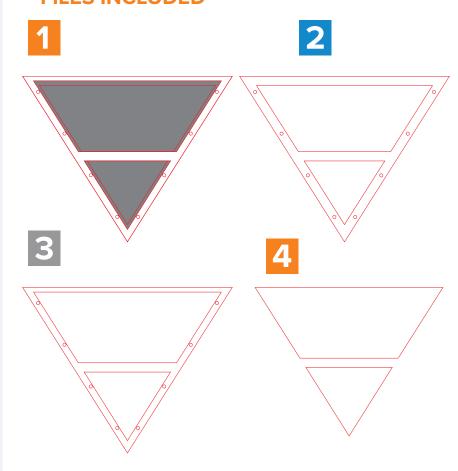

## **FILES INCLUDED**

- Import your design and adjust power and speed settings.
- Insert each material into the laser bed. Use the focus tool to adjust to the top of the material. Focusing should be done each with a new material.
- 3. Run the cut job for the woods, reflexions and cork sheet.
- Tape together the larger triangle with the smaller triangle pieces, creating an insert for the reflexions and cork sheet to lay into. May need to add tape for extra security.
- 5. Secure together with standoffs.