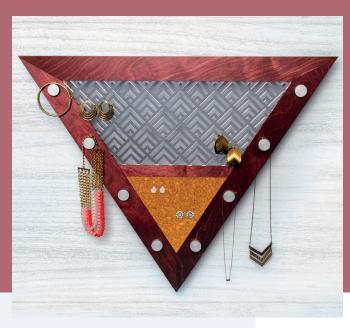

## Jewelry Holder

## **INSTRUCTIONS**

This charm-ing project is sure to impress anyone who sets eyes on it.

We used 1/8" ColorShop Woods™ Raisin, 1/8" Reflexions Ice Silver Mirror, Cork Sheet and Simply Standoffs Matter Silver.

Give any bedroom a little sparkle with this handy jewelry holder.