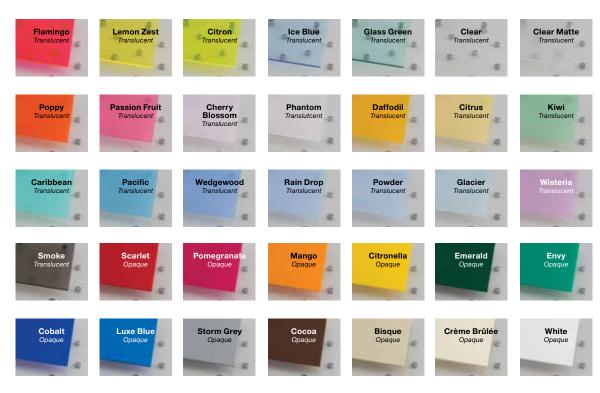

Our economical letters feature smooth, polished edges and are available in over 100 standard stock, popular and trending colors. We can also color-match your Pantone color(s) to meet your design specifications.

#### **Unlimited options:**

- Over 100 standard stock colors or custom painted to match
- Professional laser cut polished edges
- Font choices are endless
- Letter sizes are available in one inch to two feet
- Acrylic cut letters are lightweight and easy to install
- Ready to ship in two days or less
- Available in five standard material thicknesses (1/32" | 1/16" | 1/8" | 1/4" | 1/2")