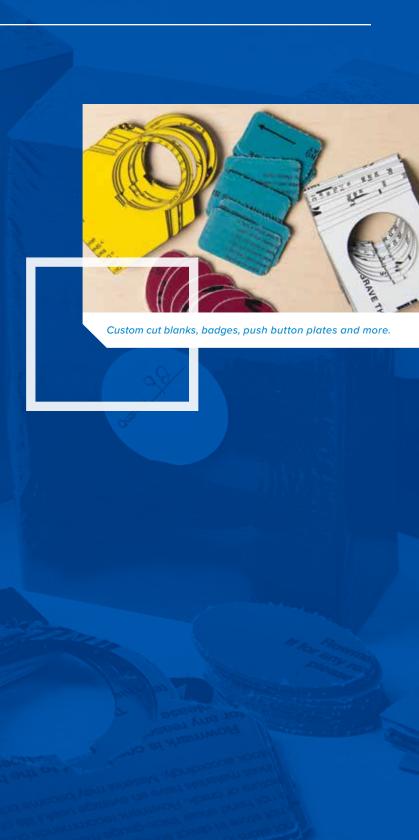

#### **Artwork for fabrication** Our fabrication shop specializes in cutting custom and irregular shaped parts, panels or badges from a variety of substrates. Special cut jobs are priced by quotation only and are subject to minimum quantity amounts. Contact us for a quote on your next job. **Artwork submission** Vector-based artwork is preferred Artwork should be provided with finished size for letters or logo Imprint color selection Johnson Plastics has access to a wide variety of standard colors for hot-stamping foils and inks. If a color match is required, please provide a sample of the color to be matched or a Pantone (PMS) number with your order. Please keep in mind that not every color can be perfectly matched. Johnson Plastics will make every effort to match a color as closely as possible and provide a sample color for **Custom and irregular shapes** All orders for fabricated materials are produced to your specifications, therefore, it is our policy that these items are nonreturnable. Communication is the key to making sure this process