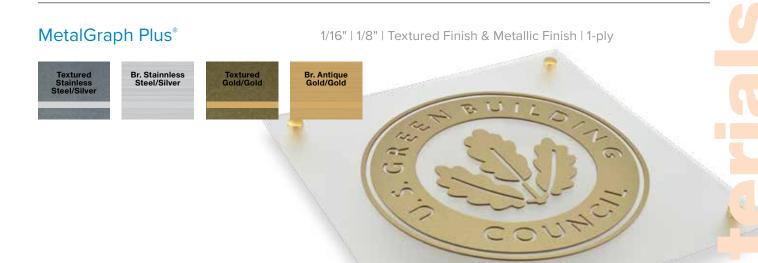

| 1/16" | 1/8" | 1/4" | 1/2")



# precision cut letters and shapes.

Create custom looks with our letter and logo fabrication capabilities, whether it's a specialty typeface, or a unique dimensional appearance that is branded just for you. Our state-of-the art fabrication equipment can rout or laser cut intricate type-faces and detailed logos. We make your vision come to life from 2-D drawings to unique 3-D letters and logos.

#### **Mounting options**



Plain No Mount



Klipser



VHB Adhesive



3M Velcro



Acrylic Discs

#### Installation guides/tools



Stencil & Split Stencil Patterns



**Drill Patterns** 

#### ColorHues<sup>™</sup>

#### 1/4" | 1/8" | Gloss & Matte Finish | 1-ply







#### ADA Alternative® Substrate & Appliqué

1/32" | 1/16" | 1/8" | Matte Finish | 1-ply





#### ColorCast Acrylics<sup>™</sup>

1/8" | 1/4" | Matte Finish & Gloss Finish | 1-ply





Let our experienced graphic artists add logos, imagery or photography to your cut blanks. No matter the project, we have the right technology to meet your needs and budget. We can print oversized sheets and then cut and trim to the exact size for your project. All that's left for you to do is add customization and personalization!

# print process based on you needs.

#### **UV LED printed** graphics

UV-LED print technology amps up print projects with the capability of adding ink to an unlimited array of light, dark or metallic print media substrates with an impressive ability to add raised or textured elements with ink! UV-LED printing is perfect for full color graphics, project prototyping, sma