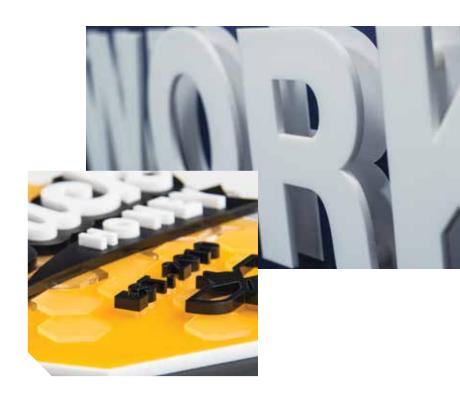

#### **UV LED printed** graphics

UV-LED print technology amps up print projects with the capability of adding ink to an unlimited array of light, dark or metallic print media substrates with an impressive ability to add raised or textured elements with ink! UV-LED printing is perfect for full color graphics, project prototyping, small volume, highly custom or decorated projects.

#### **Screen printing**

For projects that require a high level of vibrancy, screen printing is the perfect option. We can add bright, crisp layers of ink for your detailed logos or artwork. Screen printing is a great solution for Pantone color matches and high volume projects.

#### **Hot stamping**

When a project requires an extra touch of color, hot stamping may be the perfect choice for small volume projects. Hot stamping reproduces crisp graphics such as logos, metallic finishes or areas requiring a high-quality imagery achieved by colored films for a truly professional end result.