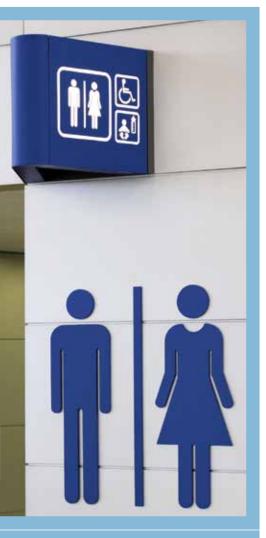

## endless customization opportunities.

From industrial to designer, letters and custom logos are cut to meet your needs, whether its routed for an extreme beveled look or precisely laser cut. Custom letters or logos are cut with precision from Rowmark manufactured sheet products made in the USA.

# precision cut letters and shapes.

Create custom looks with our letter and logo fabrication capabilities, whether it's a specialty typeface, or a unique dimensional appearance that is branded just for you. Our state-of-the art fabrication equipment can rout or laser cut intricate type-faces and detailed logos. We make your vision come to life from 2-D drawings to unique 3-D letters and logos.