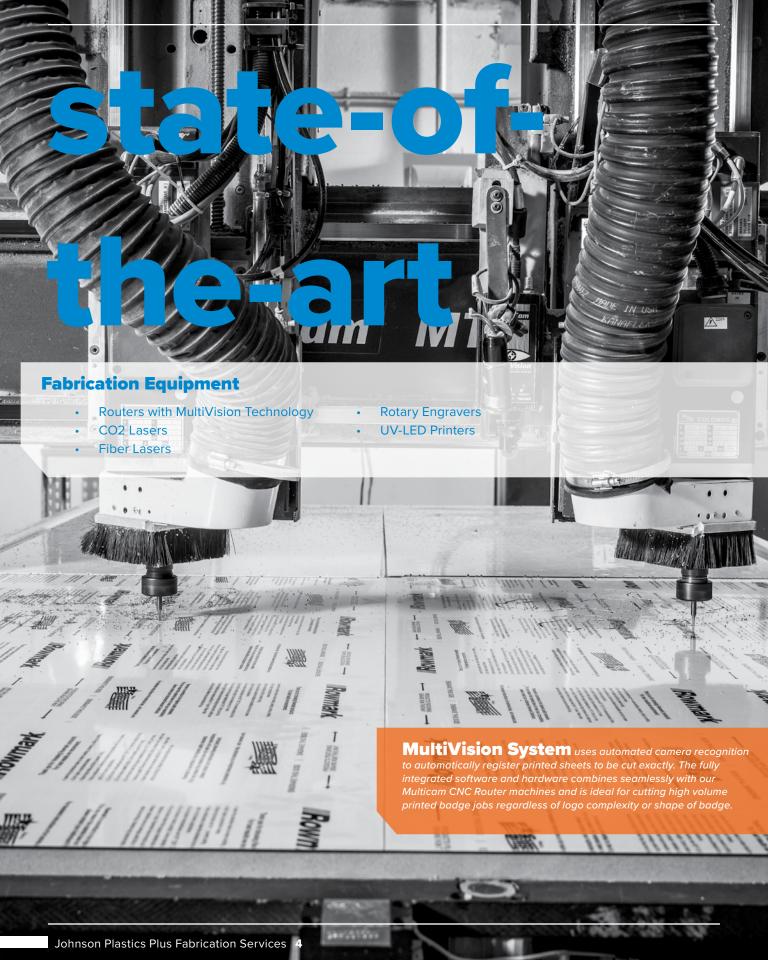

Our state-of-the-art fabrication shop can perform any cut, specialty or standard task to get your large projects started.

# precision cut letters and shapes.

Create custom looks with our letter and logo fabrication capabilities, whether it's a specialty typeface, or a unique dimensional appearance that is branded just for you. Our state-of-the art fabrication equipment can rout or laser cut intricate type-faces and detailed logos. We make your vision come to life from 2-D drawings to unique 3-D letters and logos.