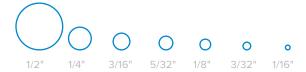

#### Standard drilled holes

- 1/64" increments up to 1/2" holes
- Larger hole sizes and precise hole placement are quoted upon request. Supply drawing for reference.