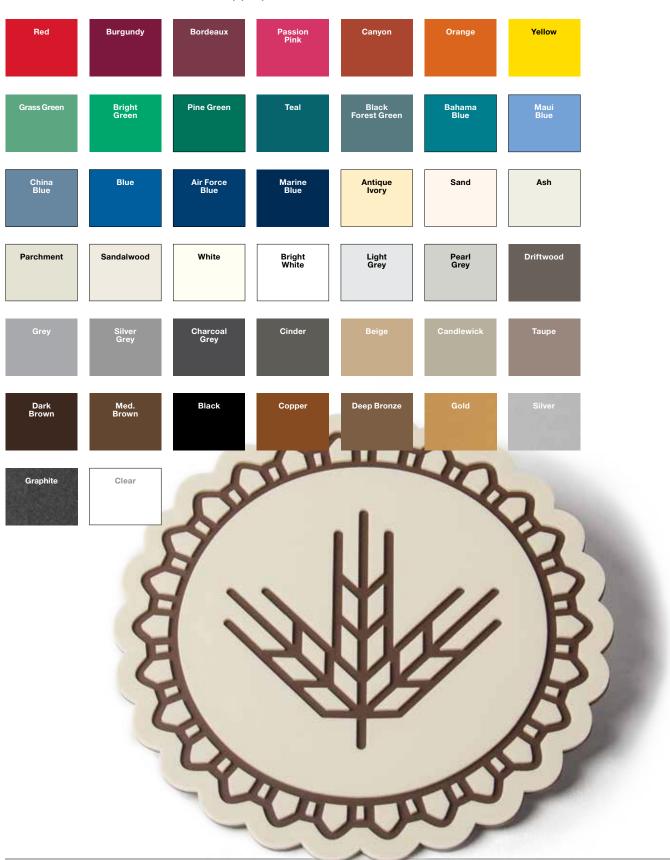

#### ColorHues<sup>™</sup>

#### 1/4" | 1/8" | Gloss & Matte Finish | 1-ply

#### ADA Alternative® Substrate & Appliqué

1/32" | 1/16" | 1/8" | Matte Finish | 1-ply

#### ColorCast Acrylics<sup>™</sup>

1/8" | 1/4" | Matte Finish & Gloss Finish | 1-ply

Let our experienced graphic artists add logos, imagery or photography to your cut blanks. No matter the project, we have the right technology to meet your needs and budget. We can print oversized sheets and then cut and trim to the exact size for your project. All that's left for you to do is add customization and personalization!