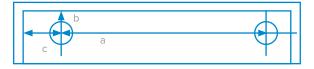

#### Hole placement info

- Measurement in inches from the center of one hole to the center of the other hole. (line a)
- Measurement in inches from the center of the hole to the top of the material. (line b)
- Measurement in inches from the center of the hole to the edge of the material. (line c)