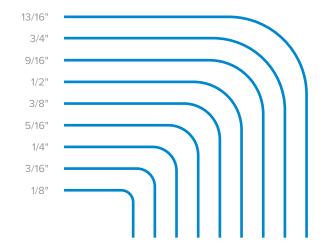

Custom Shapes

#### **Finishing**

Heat Bending
Findings Application
Adhesive Application
Custom Packaging

#### finishing options

**Through Cuts** 

Polished Edges

Kiss Cuts

**Beveled Edges** 

#### Straight Cuts



Beveled edges



Profile cuts



Notched corners



Scallop



Rounded corners



Holes / slots



Grooves for slide-ins

Don't see what you need?
Contact us with your unique fabrication requests.



#### select your materials.

- Engraving Stock (Acrylic & ABS)
- Acrylic Heavy Gauge
- **Gator Board**
- Foam Board Coroplast
- Polycarbonate
- Neoprene
- Sintra
- Fiberglass Reinforced Plastic (FRP)

- TPE/Gasket material
- Polypropylene
- Sign Vinyl

- Engravers Brass (leaded brass)
- Dibond
- PVC
- **Specialty Materials**

#### quick reference

#### Standard radius corners



#### Standard drilled holes

- 1/64" increments up to 1/2" holes
- Larger hole sizes and precise hole placement are quoted upon request. Supply drawing for reference.



#### Hole placement info

- Measurement in inches from the center of one hole to the center of the other hole. (line a)
- Measurement in inches from the center of the hole to the top of the material. (line b)
- Measurement in inches from the center of the hole to the edge of the material. (line c)





# we prepare; you customize and personalize.



#### **Artwork for fabrication** Our fabrication shop specializes in cutting custom and irregular shaped parts, panels or badges from a variety of substrates. Special cut jobs are priced by quotation only and are subject to minimum quantity amounts. Contact us for a quote on