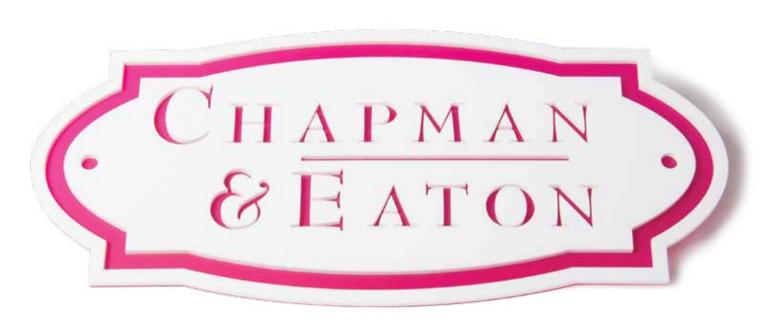

## endless customization opportunities.

From industrial to designer, letters and custom logos are cut to meet your needs, whether its routed for an extreme beveled look or precisely laser cut. Custom letters or logos are cut with precision from Rowmark manufactured sheet products made in the USA.

Our economical letters feature smooth, polished edges and are available in over 100 standard stock, popular and trending colors. We can also color-match your Pantone color(s) to meet your design specifications.

#### **Unlimited options:**

- Over 100 standard stock colors or custom painted to match
- Professional laser cut polished edges
- Font choices are endless
- Letter sizes are available in one inch to two feet
- Acrylic cut letters are lightweight and easy to install
- Ready to ship in two days or less
- Available in five standard material thicknesses (1/32" | 1/16" | 1/8" | 1/4" | 1/2")

# precision cut letters and shapes.

Create custom looks with our letter and logo fabrication capabilities, whether it's a specialty typeface, or a unique dimensional appearance that is branded just for you. Our state-of-the art fabrication equipment can rout or laser cut intricate type-faces and detailed logos. We make your vision come to life from 2-D drawings to unique 3-D letters and logos.