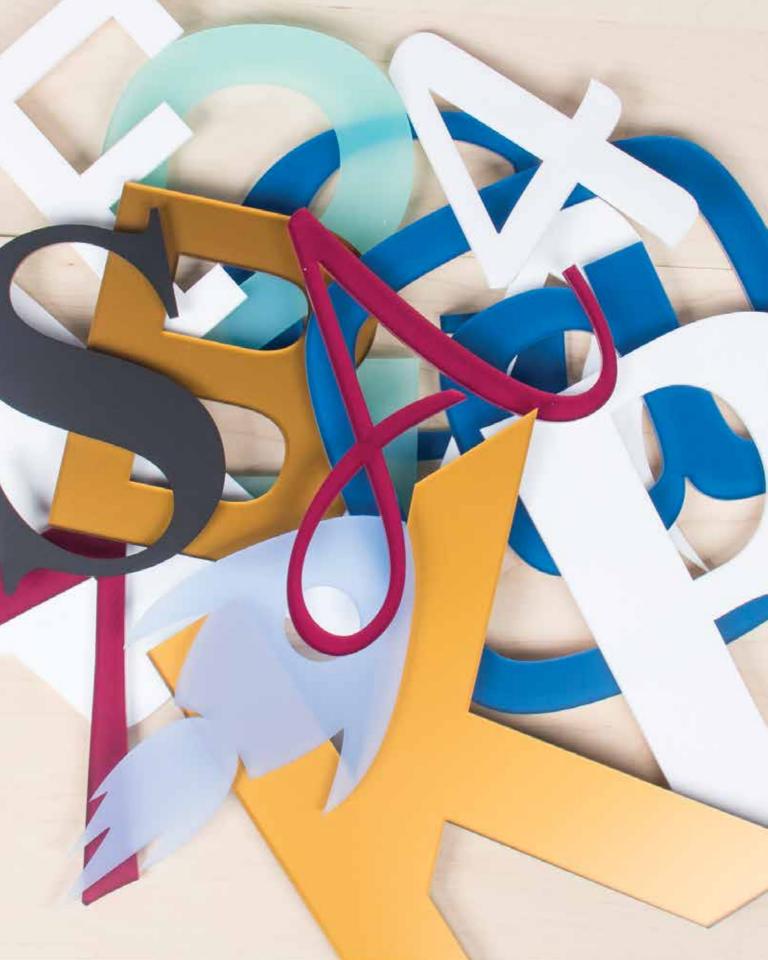

## endless customization opportunities.

From industrial to designer, letters and custom logos are cut to meet your needs, whether its routed for an extreme beveled look or precisely laser cut. Custom letters or logos are cut with precision from Rowmark manufactured sheet products made in the USA.

Our economical letters feature smooth, polished edges and are available in over 100 standard stock, popular and trending colors. We can also color-match your Pantone color(s) to meet your design specifications.

#### **Unlimited options:**

- Over 100 standard stock colors or custom painted to match
- Professional laser cut polished edges
- Font choices are endless
- Letter sizes are available in one inch to two feet
- Acrylic cut letters are lightweight and easy to install
- Ready to ship in two days or less
- Available in five standard material thicknesses (1/32" | 1/16" | 1/8" | 1/4" | 1/2")

# precision cut letters and shapes.

Create custom looks with our letter and logo fabrication capabilities, whether it's a specialty typeface, or a unique dimensional appearance that is branded just for you. Our state-of-the art fabrication equipment can rout or laser cut intricate type-faces and detailed logos. We make your vision come to life from 2-D drawings to unique 3-D letters and logos.