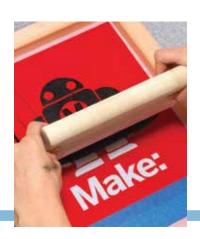

#### **UV LED printed** graphics

UV-LED print technology amps up print projects with the capability of adding ink to an unlimited array of light, dark or metallic print media substrates with an impressive ability to add raised or textured elements with ink! UV-LED printing is perfect for full color graphics, project prototyping, small volume, highly custom or decorated projects.

#### **Screen printing**

For projects that require a high level of vibrancy, screen printing is the perfect option. We can add bright, crisp layers of ink for your detailed logos or artwork. Screen printing is a great solution for Pantone color matches and high volume projects.