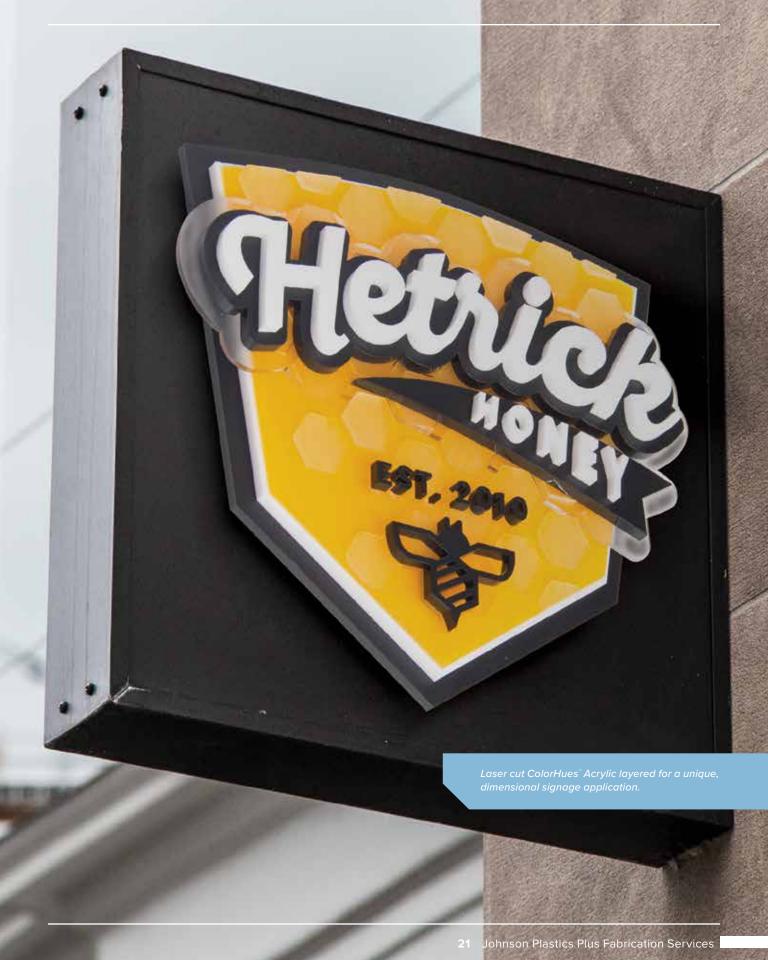

c & ABS)
- Acrylic Heavy Gauge
- **Gator Board**
- Foam Board Coroplast
- Polycarbonate
- Neoprene
- Sintra
- Fiberglass Reinforced Plastic (FRP)

- TPE/Gasket material
- Polypropylene
- Sign Vinyl

- Engravers Brass (leaded brass)
- Dibond
- PVC
- **Specialty Materials**

#### quick reference

#### Standard radius corners



#### Standard drilled holes

- 1/64" increments up to 1/2" holes
- Larger hole sizes and precise hole placement are quoted upon request. Supply drawing for reference.



#### Hole placement info

- Measurement in inches from the center of one hole to the center of the other hole. (line a)
- Measurement in inches from the center of the hole to the top of the material. (line b)
- Measurement in inches from the center of the hole to the edge of the material. (line c)





# we prepare; you customize and personalize.



#### **Artwork for fabrication** Our fabrication shop specializes in cutting custom and irregular shaped parts, panels or badges from a variety of substrates. Special cut jobs are priced by quotation only and are subject to minimum quantity amounts. Contact us for a quote on your next job. **Artwork submission** Vector-based artwork is preferred Artwork should be provided with finished size for letters or logo Imprint color selection Johnson Plastics has access to a wide variety of standard colors for hot-stamping foils and inks. If a color match is required, please provide a sample of the color to be matched or a Pantone (PMS) number with your order. Please keep in mind that not every color can be perfectly matched. Johnson Plastics will m