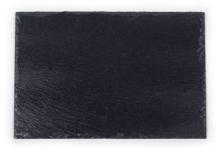

## **Decorative Vertical Rectangle**

The ideal "blank slate", this rectangle shape makes for a perfect sign blank or decor item. Laser engravable, UV-LED printable and chalk receptive.

9.84" x 7.09" x .20" RS2518