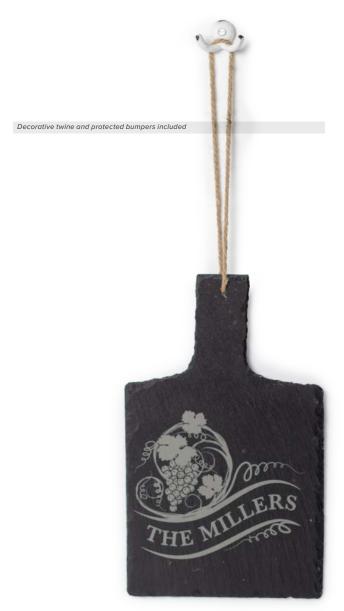

#### **Wine Bottle Table Mat**

This fun yet practical design is perfect for any dining area, kitchen, or entertaining space. Laser engravable, UV-LED printable and chalk receptive.

9.06" x 11.02" x .20" BTM3320

Protected bumpers included