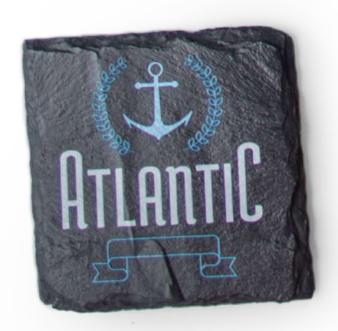

## **Decorative Horizontal Rectangle**

The ideal "blank slate", this rectangle shape makes for a perfect sign blank or decor item. Laser engravable, UV-LED printable and chalk receptive.

9.84" x 3.94" x .20" RS2510

## **Decorative Vertical Rectangle**

The ideal "blank slate", this rectangle shape makes for a perfect sign blank or decor item. Laser engravable, UV-LED printable and chalk receptive.

9.84" x 7.09" x .20" RS2518