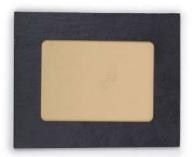

#### **Border Frame**

Personalized slate photo frames bring a touch of nature to your prized pictures. Laser engravable, UV-LED printable and chalk receptive.

10.24" x 8.27" x .34" SF2621