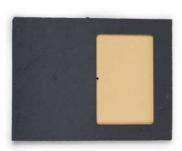

## **Message Frame**

Personalized slate photo frames bring a touch of nature to your prized pictures. Laser engravable, UV-LED printable and chalk receptive.

9.84" x 7.48" x .31" SF2519

Slate frame comes unassembled • Due to the design of this product, glass is not included.

Slate frame comes unassembled • Due to the design of this product, glass is not included.