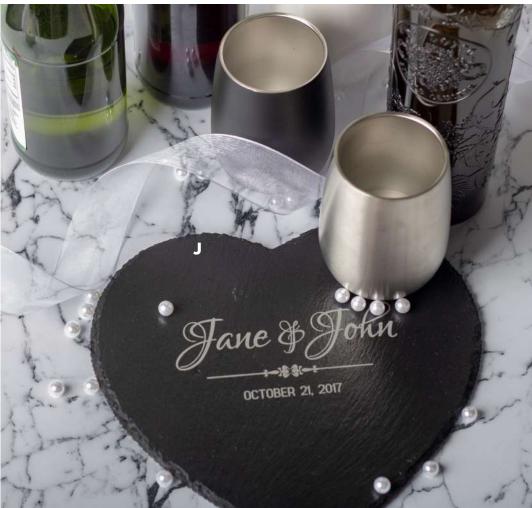

I. HEART FRAME SF2419

J. HEART TABLE MAT HTM25

## **Heart Table Mat**

At home with any rustic chic decor, this heart table mat will add a touch of warmth to any occasion. Laser engravable, UV-LED printable and chalk receptive.

9.84" x 9.84" x .20"