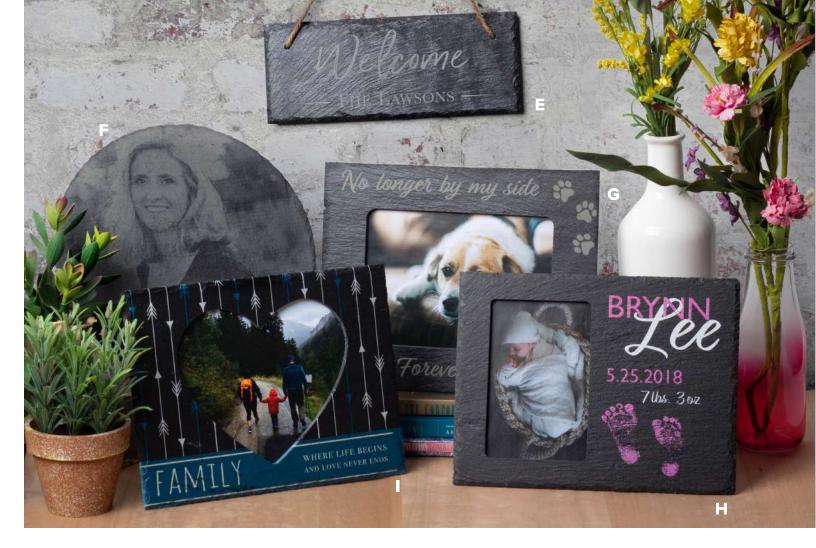

A. SERVING TRAY ST2535
B. ROUND TABLE MAT RTM25
C. ROUND COASTER RSC10

D. SQUARE COASTER SSC10

**E. DECORATIVE HORIZONTAL** 

RECTANGLE RS2510

F. ROUND TABLE MAT RTM25

G. BORDER FRAME SF2621

H. MESSAGE FRAME SF2519

#### **Border Frame**

Personalized slate photo frames bring a touch of nature to your prized pictures. Laser engravable, UV-LED printable and chalk receptive.

10.24" x 8.27" x .34" SF2621

## **Message Frame**

Personalized slate photo frames bring a touch of nature to your prized pictures. Laser engravable, UV-LED printable and chalk receptive.

9.84" x 7.48" x .31" SF2519

Slate frame comes unassembled • Due to the design of this product, glass is not included.

# **Heart Frame**

Personalized slate photo frames bring a touch of nature to your prized pictures. Laser engravable, UV-LED printable and chalk receptive.

9.53" x 7.48" x .31" SF2419

Slate frame comes unassembled • Due to the design of this product, glass is not included.