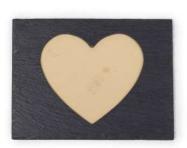

# **Heart Frame**

Personalized slate photo frames bring a touch of nature to your prized pictures. Laser engravable, UV-LED printable and chalk receptive.

9.53" x 7.48" x .31" SF2419

Slate frame comes unassembled • Due to the design of this product, glass is not included.