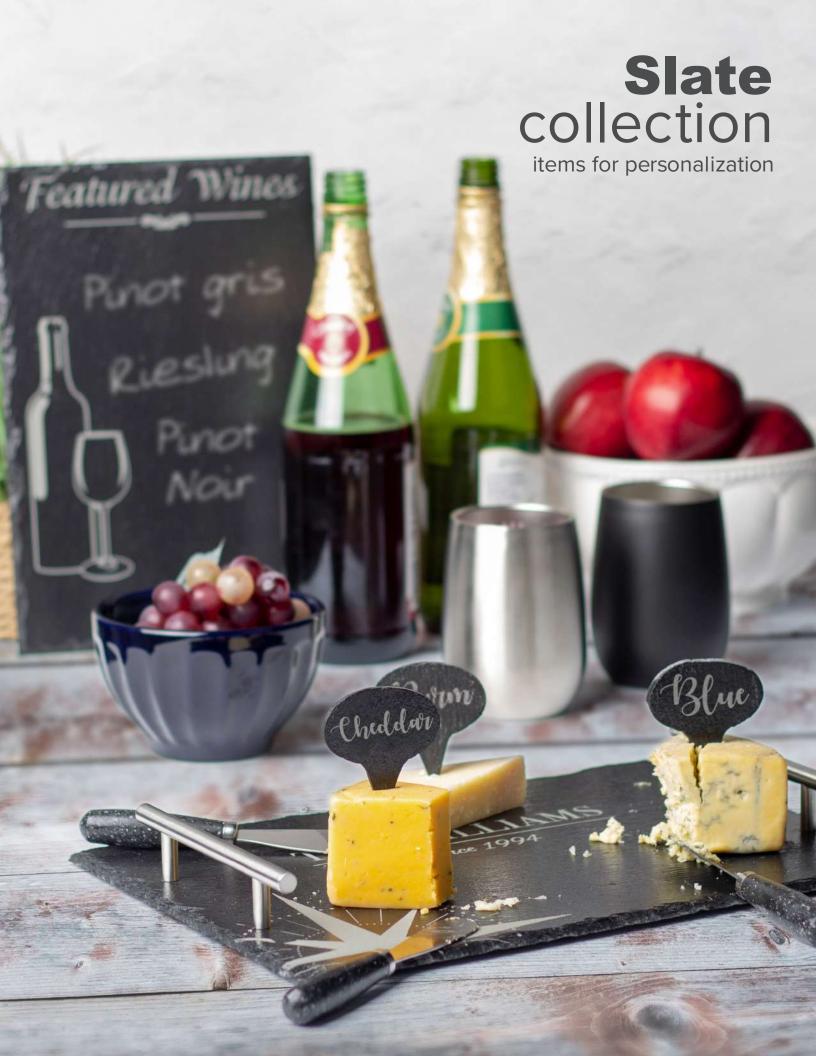

# **The Slate Collection**

Handcrafted real stone that's engravable and UV-LED printable for one-of-a-kind signs, gifts and awards. These slate blanks feature a rough cut natural edge and sealed surface that provides a rich contrast for personalization.

# **Serving Tray**

The star of your next event or part will be this natural slate tray. Laser engravable, UV-LED printable and chalk receptive.

9.84" x 13.78" ST2535

# **Slate Tag**

Unique slate identifier tags have a wide range of uses...from plant marker to buffet labeling and a wide range of craft projects. Laser engravable, UV-LED printable and chalk receptive.