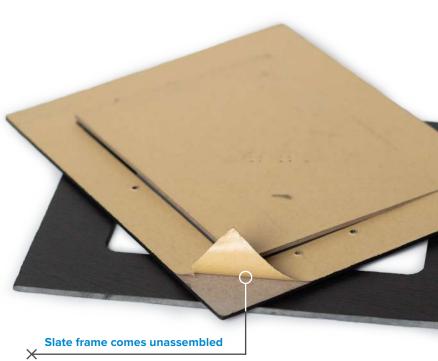

## **Message Frame**

Personalized slate photo frames bring a touch of nature to your prized pictures. Laser engravable, UV-LED printable and chalk receptive.

9.84" x 7.48" x .31" SF2519

Slate frame comes unassembled • Due to the design of this product, glass is not included.

Slate frame comes unassembled • Due to the design of this product, glass is not included.

# **Heart Frame**

Personalized slate photo frames bring a touch of nature to your prized pictures. Laser engravable, UV-LED printable and chalk receptive.

9.53" x 7.48" x .31" SF2419

Slate frame comes unassembled • Due to the design of this product, glass is not included.

The frame backer has an adhesive that adheres to slate after slate is fabricated. Due to the design of this product, glass is not included.