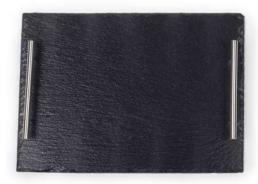

# **Serving Tray**

The star of your next event or part will be this natural slate tray. Laser engravable, UV-LED printable and chalk receptive.

9.84" x 13.78" ST2535