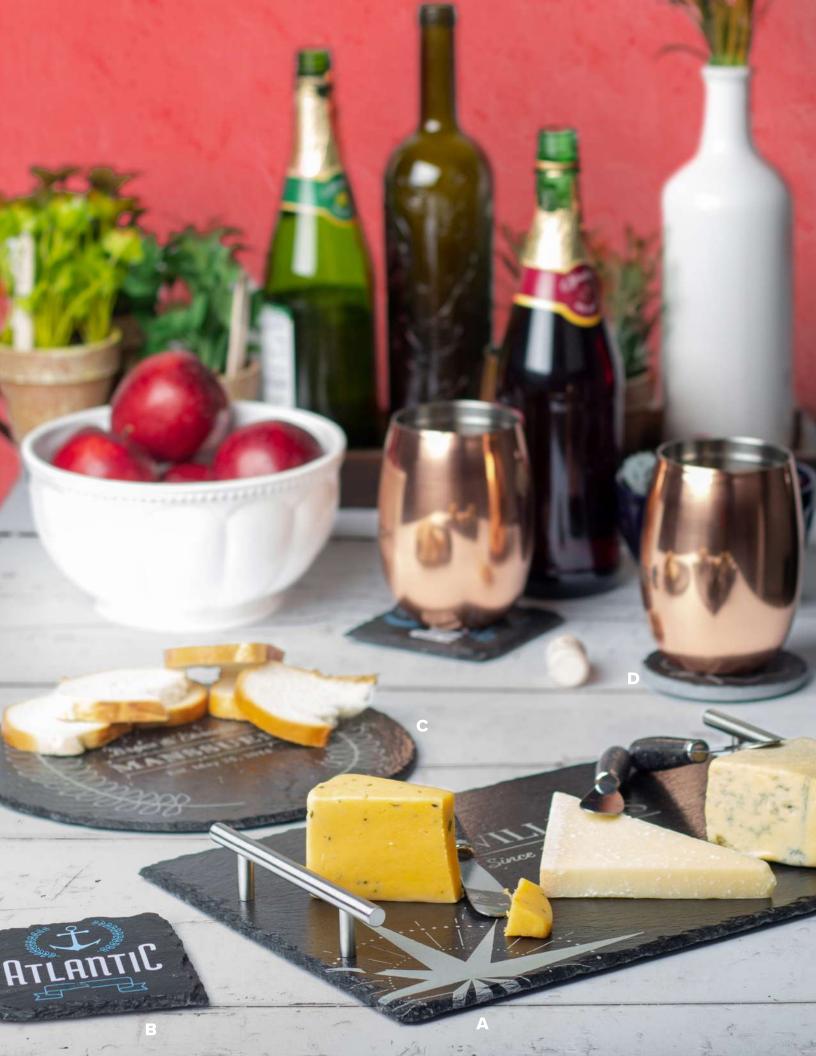

A. SERVING TRAY ST2535
B. ROUND TABLE MAT RTM25
C. ROUND COASTER RSC10

D. SQUARE COASTER SSC10

**E. DECORATIVE HORIZONTAL** 

RECTANGLE RS2510

F. ROUND TABLE MAT RTM25

G. BORDER FRAME SF2621

H. MESSAGE FRAME SF2519

# **Serving Tray**

The star of your next event or part will be this natural slate tray. Laser engravable, UV-LED printable and chalk receptive.

9.84" x 13.78" ST2535

#### **Round Table Mat**

Whether it's for home decor, a professional office, or retail setting, slate looks perfect in any application. Laser engravable, UV-LED printable and chalk receptive.

9.84" diameter RTM25

## **Square Table Mat**

Whether it's for home decor, a professional office, or retail setting, slate looks perfect in any application. Laser engravable, UV-LED printable and chalk receptive.

787" x 11.81" x .197" STM2030 Protected bumpers included