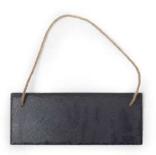

## **Decorative Horizontal Rectangle**

The ideal "blank slate", this rectangle shape makes for a perfect sign blank or decor item. Laser engravable, UV-LED printable and chalk receptive.

9.84" x 3.94" x .20" RS2510