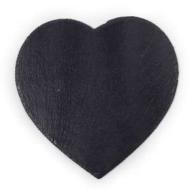

## **Heart Table Mat**

At home with any rustic chic decor, this heart table mat will add a touch of warmth to any occasion. Laser engravable, UV-LED printable and chalk receptive.

9.84" x 9.84" x .20"