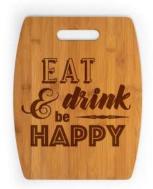

#### **Bamboo Cutting Board**

Designed for rotary engraving, laser engraving, UV-LED printing and Heat Transfer printing. Hand wash only.

The bamboo cutting board has been tested and approved for food safety.

13.5" x 9.75" x 0.43"

BCB2

The bamboo cutting board has been tested and approved for food safety.