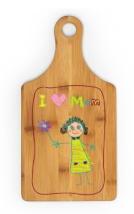

#### Bamboo Cutting Board (No Handle)

Designed for rotary engraving, laser engraving, UV-LED printing and Heat Transfer printing. Hand wash only. Available in  $8" \times 6"(20 \text{ per case})$  and  $11.8" \times 15.7"(12 \text{ per case})$  sizes