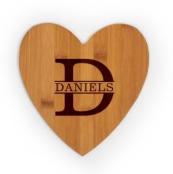

#### **Heart Shaped Bamboo Cutting Board**

Show your love with a heart shaped bamboo cutting board. It is perfect to personalize with a special quote or even the initials of those near and dear to your heart. Designed for rotary engraving, laser engraving, UV-LED printing and Heat Transfer printing. Hand wash only.

9.76" x 6" x 0.35"

BHB5

The bamboo cutting board has been tested and approved for food safety.