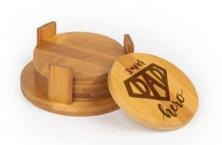

#### Round Bamboo Coaster (4/pkg)

Protect your home furniture and enjoy the perfect beverage with a round bamboo coaster. Easily personalized with initials or a favorite family design while bringing a natural look and catch your visitors' eyes. Designed for rotary engraving, laser engraving, UV-LED printing and Heat Transfer printing.