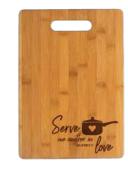

#### **Bamboo Cutting Board**

Designed for rotary engraving, laser engraving, UV-LED printing and Heat Transfer printing. Hand wash only.

The bamboo cutting board has been tested and approved for food safety.

13.5" x 9.75" x 0.43"

BCB2

The bamboo cutting board has been tested and approved for food safety.