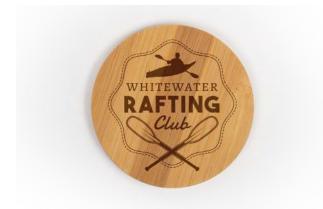

#### **Round Bamboo Coaster**

Protect your home furniture and enjoy the perfect beverage with a round bamboo coaster. Easily personalized with initials or a favorite family design while bringing a natural look and catch your visitors' eyes. Also available as a set of 4 (Item: # BRC12). Designed for rotary engraving, laser engraving, UV-LED printing and Heat Transfer printing.

3.75" diameter

BRC3