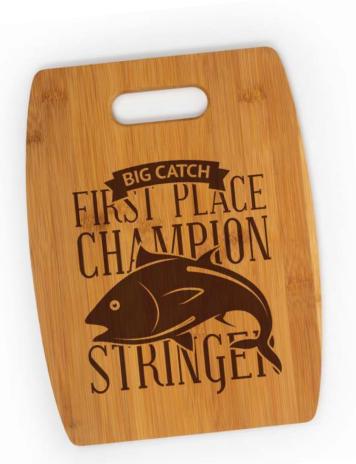

#### Bamboo Cutting Board (No Handle)

Designed for rotary engraving, laser engraving, UV-LED printing and Heat Transfer printing. Hand wash only. Available in  $8" \times 6"(20 \text{ per case})$  and  $11.8" \times 15.7"(12 \text{ per case})$  sizes

| 11.81" x 17.72" | BCB12 |
|-----------------|-------|
| 6" x 8"         | BCB4  |