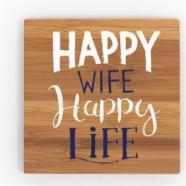

#### Square Bamboo Coaster

Protect your home furniture and enjoy the perfect beverage with a square bamboo coaster. Easily personalized with initials or a favorite family design while bringing a natural look and catch your visitors' eyes. Also available as a set of 4 (Item: # BSC2). Designed for rotary engraving, laser engraving, UV-LED printing and Heat Transfer printing.

3.82" x 3.82" x 0.33"zz

BSC1

Hand Wash Only.

Hand Wash Only.