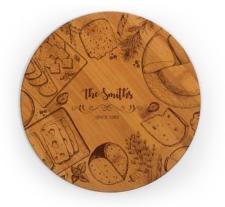

#### **Round Bamboo Cutting Board**

Spice up your kichen with a bamboo cutting board that can be easily personalized with your initials or favorite monogram. This cutting board is also perfect for a wedding, anniversary or housewarming gift. Designed for rotary engraving, laser engraving, UV-LED printing and Heat Transfer printing. Hand wash only.