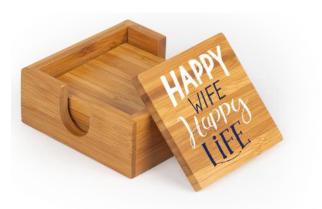

#### Square Bamboo Coaster (4/pkg)

Designed for rotary engraving, laser engraving, UV-LED printing and Heat Transfer printing. Hand wash only.

3.82" x 0.33"

BSC2

Hand Wash Only.