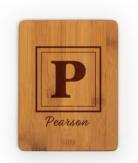

#### **Round Bamboo Cutting Board**

Spice up your kichen with a bamboo cutting board that can be easily personalized with your initials or favorite monogram. This cutting board is also perfect for a wedding, anniversary or housewarming gift. Designed for rotary engraving, laser engraving, UV-LED printing and Heat Transfer printing. Hand wash only.

11.75" diameter

BRB11