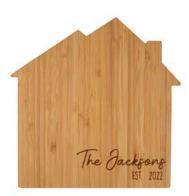

#### **House Shaped Bamboo Cutting Board**

Spice up your kichen with a bamboo cutting board that can be easily personalized with your initials or favorite monogram. This cutting board is also perfect for a wedding, anniversary or housewarming gift. Designed for rotary engraving, laser engraving, UV-LED printing and Heat Transfer printing.