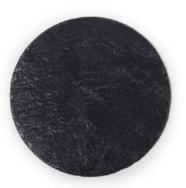

### **Round Coaster**

With rough cut, natural edges these coasters are sure to make a statement in any setting. Laser engravable, UV-LED printable and chalk receptive.

3.94" diameter x .14" RSC10