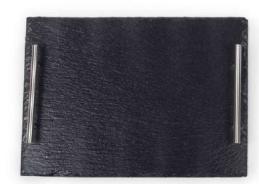

### **Serving Tray**

The star of your next event or part will be this natural slate tray. Laser engravable, UV-LED printable and chalk receptive.

9.84" x 13.78" ST2535

Protected bumpers included

Protected bumpers and handle hardware included