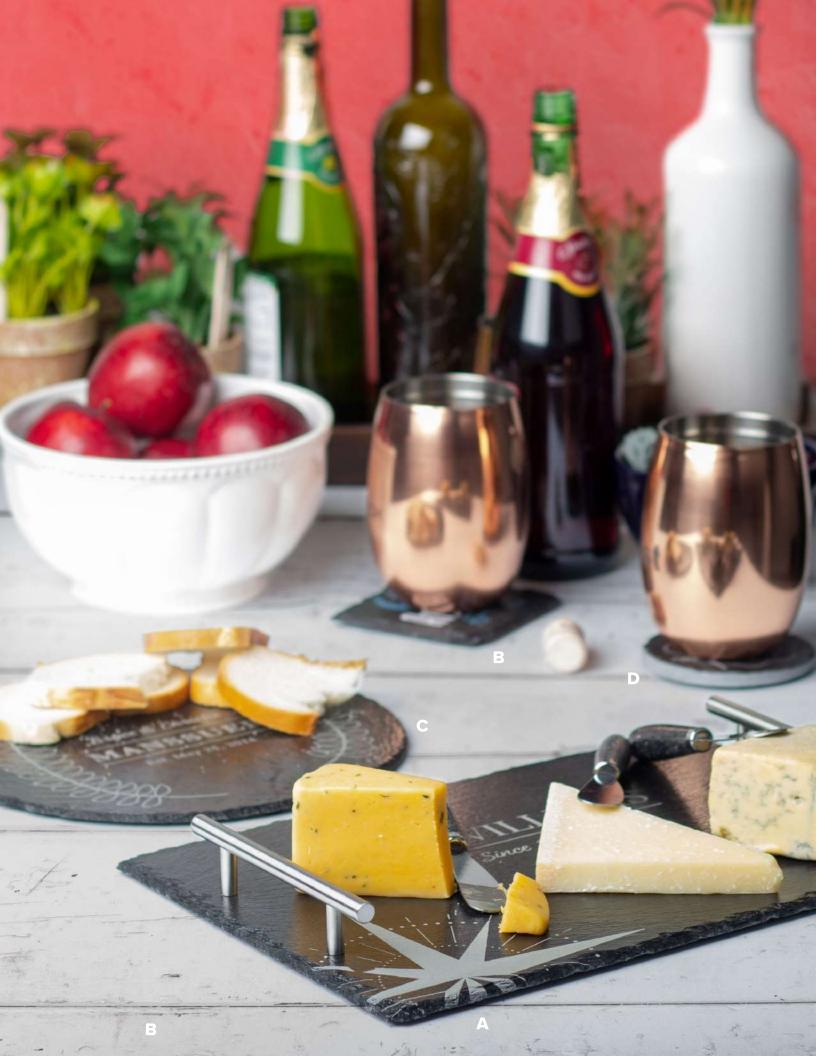

A. SERVING TRAY

B. ROUND TABLE MAT

C. ROUND COASTER

D. SQUARE COASTER

SSC10

E. DECORATIVE HORIZONTAL
 RECTANGLE RS2510
 F. ROUND TABLE MAT RTM25
 G. BORDER FRAME SF2621

H. MESSAGE FRAME SF2519

I. HEART FRAME SF2419

### **Round Table Mat**

Whether it's for home decor, a professional office, or retail setting, slate looks perfect in any application. Laser engravable, UV-LED printable and chalk receptive.

9.84" diameter RTM25

### **Serving Tray**

The star of your next event or part will be this natural slate tray. Laser engravable, UV-LED printable and chalk receptive.

9.84" x 13.78" ST2535

Protected bumpers included

Protected bumpers and handle hardware included

### **Round Coaster**

With rough cut, natural edges these coasters are sure to make a statement in any setting. Laser engravable, UV-LED printable and chalk receptive.

3.94" diameter x .14" RSC10

### **Square Coaster**

With rough cut, natural edges these coasters are sure to make a statement in any setting. Laser engravable, UV-LED printable and chalk receptive.

SSC10 3.94" x 3.94" x .19"