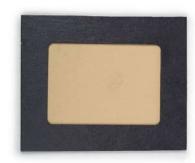

### **Border Frame**

Personalized slate photo frames bring a touch of nature to your prized pictures. Laser engravable, UV-LED printable and chalk receptive.

10.24" x 8.27" x .34" SF2621