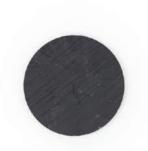

### **Round Coaster**

With rough cut, natural edges these coasters are sure to make a statement in any setting. Laser engravable, UV-LED printable and chalk receptive.

3.94" diameter x .14" RSC10