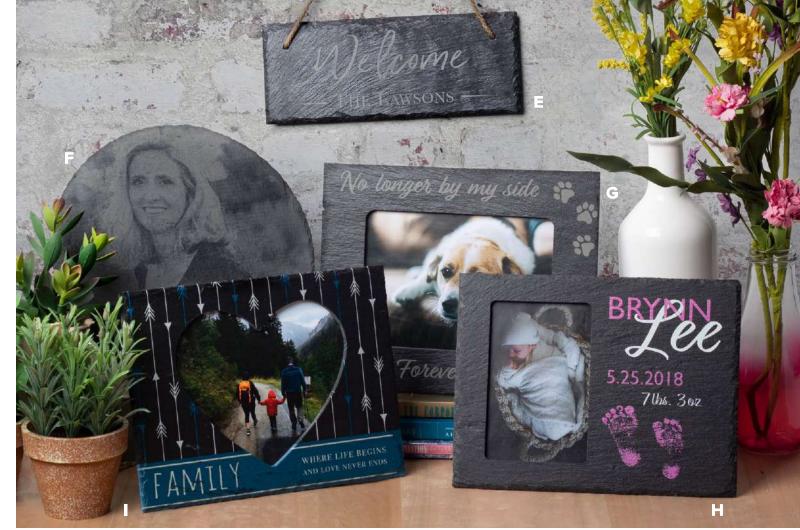

A. SERVING TRAY

B. ROUND TABLE MAT

C. ROUND COASTER

D. SQUARE COASTER

SSC10

E. DECORATIVE HORIZONTAL
 RECTANGLE RS2510
 F. ROUND TABLE MAT RTM25
 G. BORDER FRAME SF2621

H. MESSAGE FRAME SF2519

I. HEART FRAME SF2419

### **Decorative Horizontal Rectangle**

The ideal "blank slate", this rectangle shape makes for a perfect sign blank or decor item. Laser engravable, UV-LED printable and chalk receptive.

9.84" x 3.94" x .20"

### **Border Frame**

Personalized slate photo frames bring a touch of nature to your prized pictures. Laser engravable, UV-LED printable and chalk receptive.

10.24" x 8.27" x .34" SF2621

### **Message Frame**

Personalized slate photo frames bring a touch of nature to your prized pictures. Laser engravable, UV-LED printable and chalk receptive.

9.84" x 7.48" x .31" SF2519

Protected bumpers included

### **Heart Frame**

Personalized slate photo frames bring a touch of nature to your prized pictures. Laser engravable, UV-LED printable and chalk receptive.

9.53" x 7.48" x .31" SF2419

Slate frame comes unassembled • Due to the design of this product, glass is not included.