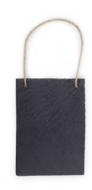

### **Decorative Vertical Rectangle**

The ideal "blank slate", this rectangle shape makes for a perfect sign blank or decor item. Laser engravable, UV-LED printable and chalk receptive.

9.84" x 7.09" x .20"

Decorative twine and protected bumpers included