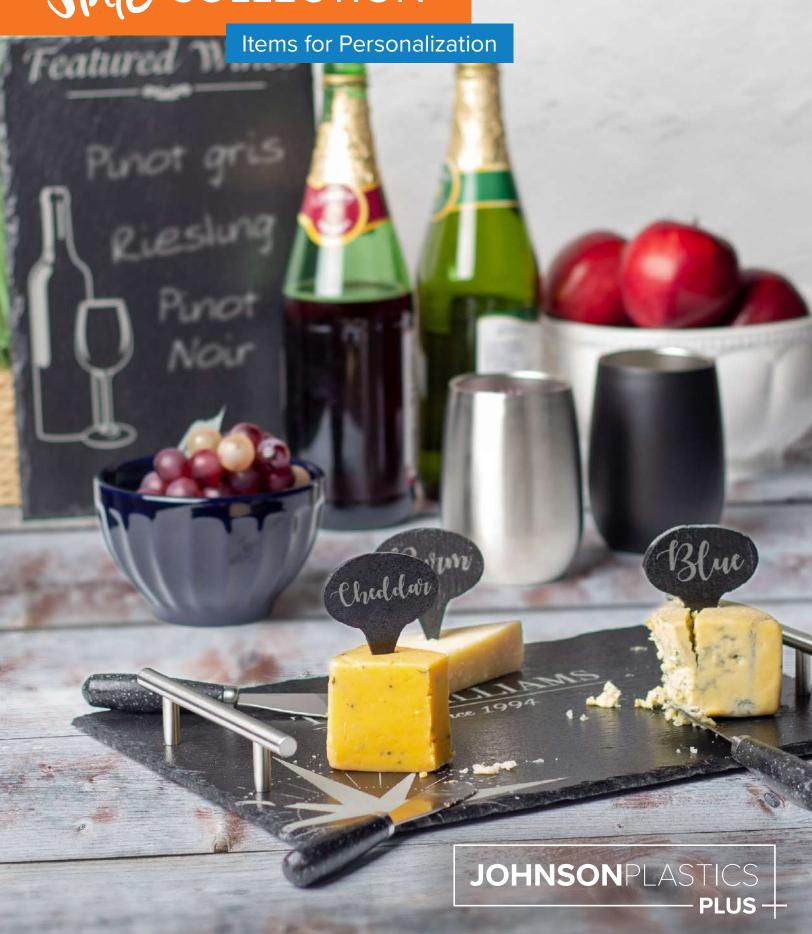

### **Serving Tray**

The star of your next event or part will be this natural slate tray. Laser engravable, UV-LED printable and chalk receptive.

9.84" x 13.78" ST2535

Protected bumpers included

Protected bumpers and handle hardware included

### Slate Tag

Unique slate identifier tags have a wide range of uses...from plant marker to buffet labeling and a wide range of craft projects. Laser engravable, UV-LED printable and chalk receptive.

2.6" x 2.36" x .20"