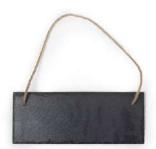

### **Decorative Horizontal Rectangle**

The ideal "blank slate", this rectangle shape makes for a perfect sign blank or decor item. Laser engravable, UV-LED printable and chalk receptive.

9.84" x 3.94" x .20"

Decorative twine included