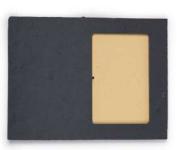

### **Message Frame**

Personalized slate photo frames bring a touch of nature to your prized pictures. Laser engravable, UV-LED printable and chalk receptive.

9.84" x 7.48" x .31" SF2519

Protected bumpers included