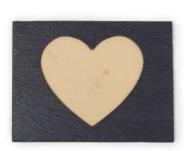

### **Heart Frame**

Personalized slate photo frames bring a touch of nature to your prized pictures. Laser engravable, UV-LED printable and chalk receptive.

9.53" x 7.48" x .31" SF2419

Slate frame comes unassembled • Due to the design of this product, glass is not included.