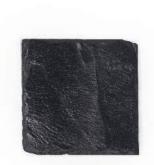

### **Square Coaster**

With rough cut, natural edges these coasters are sure to make a statement in any setting. Laser engravable, UV-LED printable and chalk receptive.

SSC10 3.94" x 3.94" x .19"