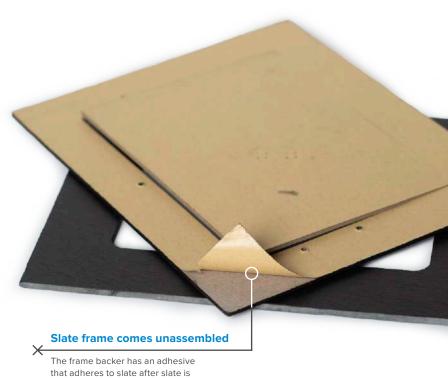

Slate frame comes unassembled • Due to the design of this product, glass is not included.

Slate frame comes unassembled • Due to the design of this product, glass is not included.

### **Heart Frame**

Personalized slate photo frames bring a touch of nature to your prized pictures. Laser engravable, UV-LED printable and chalk receptive.

9.53" x 7.48" x .31" SF2419

Slate frame comes unassembled • Due to the design of this product, glass is not included.

fabricated. Due to the design of this product, glass is not included.

Only one side of Slate Tag is coated

For pricing, visit JPPLUS.com • Pricing subject to change without

800.869.7800 • JPPLUS.COM

ORDER ONLINE TODAY AT Johns. com