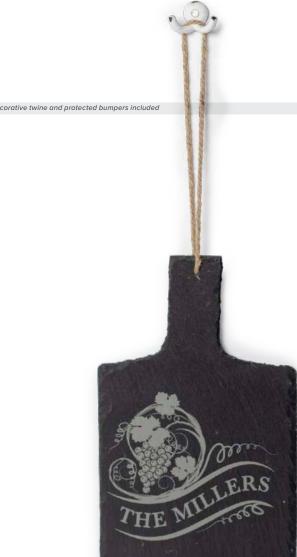

### **Decorative Vertical Rectangle**

The ideal "blank slate", this rectangle shape makes for a perfect sign blank or decor item. Laser engravable, UV-LED printable and chalk receptive.

9.84" x 7.09" x .20"

Decorative twine and protected bumpers included