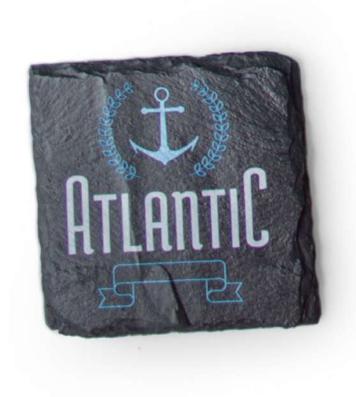

### **Square Coaster**

With rough cut, natural edges these coasters are sure to make a statement in any setting. Laser engravable, UV-LED printable and chalk receptive.

SSC10 3.94" x 3.94" x .19"