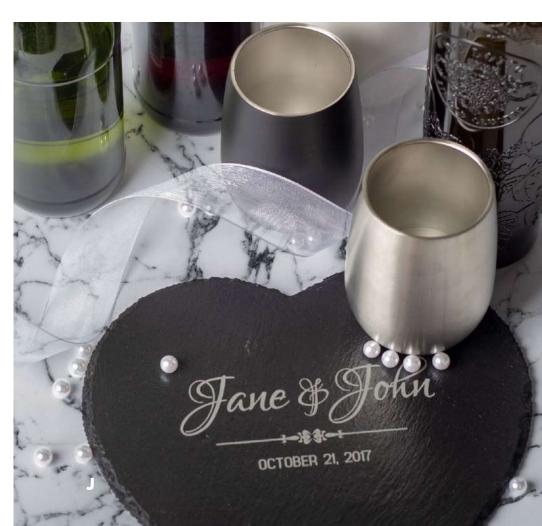

J. HEART TABLE MAT HTM25

### **Heart Table Mat**

Protected bumpers included

At home with any rustic chic decor, this heart table mat will add a touch of warmth to any occasion. Laser engravable, UV-LED printable and chalk receptive.