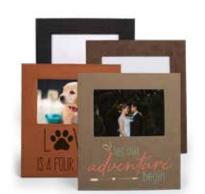

#### Photo Frame 5" x 7"

This beautiful, high-quality 5" x 7" faux leather photo frame is designed with portability in mind, and perfect for the office or home. Keeps memories close, wherever you are.

| Buckskin  | Engraves Dark   | SCF352 |
|-----------|-----------------|--------|
| Chestnut  | Engraves Dark   | SCF355 |
| Bay Brown | Engraves Dark   | SCF358 |
| Black     | Engraves Silver | SCF359 |

#### Photo Frame 8.5" x 11"

This stylish faux leather frame will look great in any room! Engrave with any date, name or quote.

| Buckskin  | Engraves Dark          | SCF172 |
|-----------|------------------------|--------|
| Chestnut  | Engraves Dark          | SCF175 |
| Bay Brown | Engraves Dark          | SCF178 |
| Black     | <b>Engraves Silver</b> | SCF179 |

#### Photo Frame 4" x 6"

This beautiful, high-quality 4" x 6" faux leather photo frame is designed with portability in mind, and perfect for the office or home. Keeps memories close, wherever you are.

| В  | uckskin  | Engraves Dark   | SCF242 |
|----|----------|-----------------|--------|
| CI | hestnut  | Engraves Dark   | SCF245 |
| Ва | ay Brown | Engraves Dark   | SCF248 |
| ВІ | ack      | Engraves Silver | SCF249 |
|    |          |                 |        |