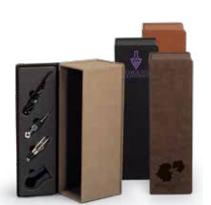

#### **Wine Bottle Box**

Keep your favorite bottle of wine in this sleek and smooth wine bottle box. Make this a perfect gift by adding personalization with dates, names, or quotes.

| Buckskin  | Engraves Dark   | SCWB2 |
|-----------|-----------------|-------|
| Chestnut  | Engraves Dark   | SCWB5 |
| Bay Brown | Engraves Dark   | SCWB8 |
| Black     | Engraves Silver | SCWB9 |

#### **Square Wine Set**

This faux leather wine set is sure to impress your guests when hosting with wine. Open and keep a bottle of wine fresh with these three pieces. Engrave the box with any personalization.

#### **Round Wine Set**

This faux leather wine set is sure to impress your guests when hosting with wine. Open and keep a bottle of wine fresh with these three pieces. Engrave the box with any personalization.