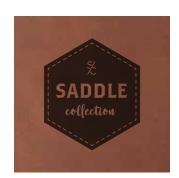

#### **Saddle Collection Gifts for Personalization**

# Travel Totes and Toiletry Bags

Introducing the new Saddle Collection, a leather-like inspired line. This carefully crafted collection is a unique laserable and printable product line with an authentic feel. Choose from notebooks, card holders or wine totes

#### Travel Bag

This travel bag is a great size for on the go! With this 8" x 6" purse you can engrave personalization onto your bag.

| Iron Gray | Engraves Dark   | SCP11 |
|-----------|-----------------|-------|
| Buckskin  | Engraves Dark   | SCP12 |
| Chestnut  | Engraves Dark   | SCP15 |
| Bay Brown | Engraves Dark   | SCP18 |
| Black     | Engraves Silver | SCP19 |
|           |                 |       |

#### **Travel Tote**

The faux leather travel tote is a great size when At 11" x 11.3" this bag will carry your essentials for your travel in your own unique way

| uckskin  | Engraves Dark   | SCTB2 |
|----------|-----------------|-------|
| hestnut  | Engraves Dark   | SCTB5 |
| ay Brown | Engraves Dark   | SCTB8 |
| lack     | Engraves Silver | SCTB9 |
|          |                 |       |

#### Toiletry Bag 9" x 12"

The perfect toiletry bag that fits easily in to your every day bag or carry-on luggage. It can even be used on it's own! With this 9" x 12" bag you can engrave personalization onto the faux leather giving it a unique look.

#### Toiletry Bag 6" x 8"

The perfect toiletry bag that fits easily in to your every day bag, carry-on luggage or by itself. With this 6" x 8" bag you can engrave personalization onto the faux leather giving it a unique look.