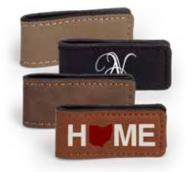

#### **Money Clip**

This personalized money clip allows you to hold on to your cash with ease and style. Add personalization with an initial, date or even your favorite symbol to make it unique.

SCMC2 Buckskin **Engraves Dark** Chestnut Engraves Dark SCMC5 Engraves Dark SCMC8 Bay Brown Black Engraves Silver SCMC9

Item comes blank for personalization