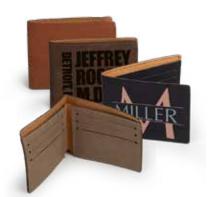

# Travel Totes and Toiletry Bags

Introducing the new Saddle Collection, a leather-like inspired line. This carefully crafted collection is a unique laserable and printable product line with an authentic feel. Choose from notebooks, card holders or wine totes