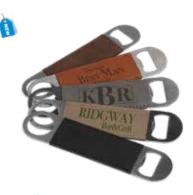

#### **Bottle Opener**

For all the beer drinkers, this faux leather bottle opener is sure to impress. With this smooth feel of this piece, it will be easy to pick up and open your favorite drink.

| Iron Gray | Engraves Dark   | SCBT1 |
|-----------|-----------------|-------|
| Buckskin  | Engraves Dark   | SCBT2 |
| Chestnut  | Engraves Dark   | SCBT5 |
| Bay Brown | Engraves Dark   | SCBT8 |
| Black     | Engraves Silver | SCBT9 |
|           |                 |       |
|           |                 |       |

Item comes blank for personalization