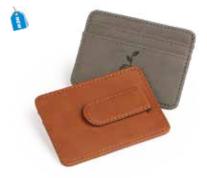

#### **Card Holder with Money Clip**

The engraveable faux leather card holder and money clip's compact, yet functional design leaves plenty of space to add a personal engraving design or message. Features three card slots and heavy duty clip can hold all your

SCHH1 Iron Gray Engraves Dark Chestnut Engraves Dark SCHH5

Item comes blank for personalization