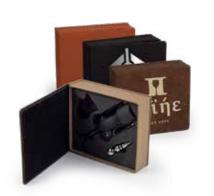

# Travel Totes and Toiletry Bags

Introducing the new Saddle Collection, a leather-like inspired line. This carefully crafted collection is a unique laserable and printable product line with an authentic feel. Choose from notebooks, card holders or wine totes

#### Travel Bag

This travel bag is a great size for on the go! With this 8" x 6" purse you can engrave personalization onto your bag.

| Iron Gray | Engraves Dark   | SCP11 |
|-----------|-----------------|-------|
| Buckskin  | Engraves Dark   | SCP12 |
| Chestnut  | Engraves Dark   | SCP15 |
| Bay Brown | Engraves Dark   | SCP18 |
| Black     | Engraves Silver | SCP19 |
|           |                 |       |

#### **Travel Tote**

The faux leather travel tote is a great size when At 11" x 11.3" this bag will carry your essentials for your travel in your own unique way

| uckskin  | Engraves Dark   | SCTB2 |
|----------|-----------------|-------|
| hestnut  | Engraves Dark   | SCTB5 |
| ay Brown | Engraves Dark   | SCTB8 |
| lack     | Engraves Silver | SCTB9 |
|          |                 |       |