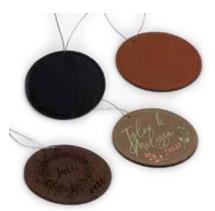

#### **Round Ornament**

This soft to touch, faux leather ornament is a great addition to any home for the holidays. Place this on a tree with your personalization engraved.

| Buckskin  | Engraves Dark   | SCRD2 |
|-----------|-----------------|-------|
| Chestnut  | Engraves Dark   | SCRD5 |
| Bay Brown | Engraves Dark   | SCRD8 |
| Black     | Engraves Silver | SCRD9 |
|           |                 |       |
|           |                 |       |

Item comes blank for personalization