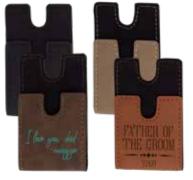

#### **Card Sleeve**

This leather card sleeve offers the opportunity to spruce up your attire and impress guests with elegant individuality. Quickly personalize this card sleeve with initials, a logo, or even a favorite quote to leave a lasting impression.

| Buckskin  | Engraves Dark   | SC042 |
|-----------|-----------------|-------|
| Chestnut  | Engraves Dark   | SC045 |
| Bay Brown | Engraves Dark   | SC048 |
| Black     | Engraves Silver | SC049 |
|           |                 |       |