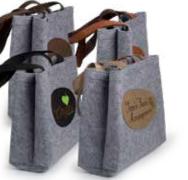

# Travel Totes and Toiletry Bags

Introducing the new Saddle Collection, a leather-like inspired line. This carefully crafted collection is a unique laserable and printable product line with an authentic feel. Choose from notebooks, card holders or wine totes

#### **Travel Tote**

The faux leather travel tote is a great size when At 11" x 11.3" this bag will carry your essentials for your travel in your own unique way

| uckskin  | Engraves Dark   | SCTB2 |
|----------|-----------------|-------|
| hestnut  | Engraves Dark   | SCTB5 |
| ay Brown | Engraves Dark   | SCTB8 |
| lack     | Engraves Silver | SCTB9 |
|          |                 |       |

Item comes blank for personalization