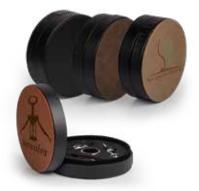

#### **Square Coaster**

A beautiful accessory for the desk, office, conference room, or home. The classic design of these square coasters are a great fit for any setting. This high-quality piece will keep drinks in their place, and is sure to impress! Six coasters per set.

#### **Round Coaster**

A beautiful accessory for the desk, office, conference room, or home. The classic design of these round coasters are a great fit for any setting. This high-quality piece will keep drinks in their place, and is sure to impress! Six coasters per set.