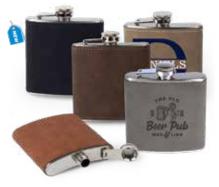

#### Hip Flask 6oz.

This faux leather wrapped 6 oz hip flask is a great gift due to its durability. Each piece is expertly created with detail and a beautiful color.

| Iron Gray | Engraves Dark   | SCHF1 |
|-----------|-----------------|-------|
| Buckskin  | Engraves Dark   | SCHF2 |
| Chestnut  | Engraves Dark   | SCHF5 |
| Bay Brown | Engraves Dark   | SCHF8 |
| Black     | Engraves Silver | SCHF9 |
|           |                 |       |
|           |                 |       |

|           |          |          | 1343         |       |
|-----------|----------|----------|--------------|-------|
| Iron Gray | Buckskin | Chestnut | Bay<br>Brown | Black |

Item comes blank for personalization