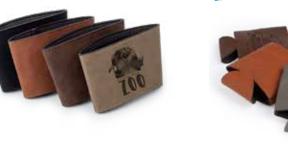

#### **Trifold Wallet**

Use this trifold wallet to engrave something special for a gift or even yourself. The faux leather is the perfect feel and will easily fit in a pocket or bag. Capable of holding six credit cards, identification card, three interior pockets and single bill compartment.

Iron Gray Engraves Dark SCTW1 Chestnut **Engraves Dark** SCTW5

Item comes blank for personalization

Use this wallet to engrave something special for a gift or even yourself. The faux leather is the perfect feel and will easily fit in a pocket or bag.