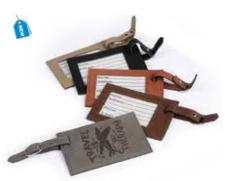

#### Luggage Tag

Spotting luggage will be easy when traveling with this beautifully crafted luggage tag. Whether flying for work or pleasure, this item is a must to help your bag stand out among the rest.

| Iron Gray | Engraves Dark          | SCLT |
|-----------|------------------------|------|
| Buckskin  | Engraves Dark          | SCLT |
| Chestnut  | Engraves Dark          | SCLT |
| Bay Brown | Engraves Dark          | SCLT |
| Black     | <b>Engraves Silver</b> | SCLT |
|           |                        |      |