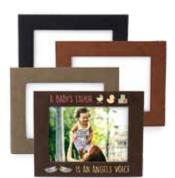

#### Photo Frame 8.5" x 11"

This stylish faux leather frame will look great in any room! Engrave with any date, name or quote.

| Buckskin  | Engraves Dark          | SCF172 |
|-----------|------------------------|--------|
| Chestnut  | Engraves Dark          | SCF175 |
| Bay Brown | Engraves Dark          | SCF178 |
| Black     | <b>Engraves Silver</b> | SCF179 |