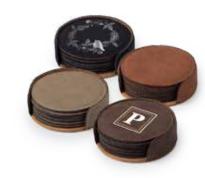

#### **Square Coaster**

A beautiful accessory for the desk, office, conference room, or home. The classic design of these square coasters are a great fit for any setting. This high-quality piece will keep drinks in their place, and is sure to impress! Six coasters per set.

| Buckskin  | Engraves Dark     | SCC2 |
|-----------|-------------------|------|
| Chestnut  | Engraves Dark     | SCC5 |
| Bay Brown | Engraves Dark     | SCC8 |
| Black     | Engraves Silver   | SCC9 |
|           |                   |      |
|           | The second second | 177  |

#### **Round Coaster**

A beautiful accessory for the desk, office, conference room, or home. The classic design of these round coasters are a great fit for any setting. This high-quality piece will keep drinks in their place, and is sure to impress! Six coasters per set.

| Buckskin  | Engraves Dark   | SCR2 |
|-----------|-----------------|------|
| Chestnut  | Engraves Dark   | SCR5 |
| Bay Brown | Engraves Dark   | SCR8 |
| Black     | Engraves Silver | SCR9 |
|           |                 |      |