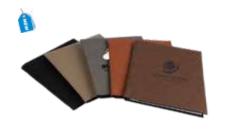

#### Portfolio 7" x 9"

The 7"x 9" portfolio is richly designed for a student, office professional or new college graduate. Bring your creativity to life and make it an instant showstopper with your printer or laser engraver.

| Iron Gray | Engraves Dark   | SC021 |
|-----------|-----------------|-------|
| Buckskin  | Engraves Dark   | SC022 |
| Chestnut  | Engraves Dark   | SC025 |
| Bay Brown | Engraves Dark   | SC028 |
| Black     | Engraves Silver | SC029 |
|           |                 |       |