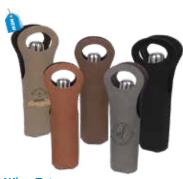

#### **Metal Bottle Opener**

For the beer drinkers, this faux leather metal bottle opener is sure to impress. This makes it easier to open bottles with a smooth touch for maximum comfort.

| Engraves Dark   | SCB:                           |
|-----------------|--------------------------------|
| Engraves Dark   | SCB!                           |
| Engraves Dark   | SCB                            |
| Engraves Silver | SCB                            |
|                 | Engraves Dark<br>Engraves Dark |

#### **Bottle Opener**

For all the beer drinkers, this faux leather bottle opener is sure to impress. With this smooth feel of this piece, it will be easy to pick up and open your favorite drink.

| Iron Gray | Engraves Dark   | SCBT1 |
|-----------|-----------------|-------|
| Buckskin  | Engraves Dark   | SCBT2 |
| Chestnut  | Engraves Dark   | SCBT5 |
| Bay Brown | Engraves Dark   | SCBT8 |
| Black     | Engraves Silver | SCBT9 |
|           |                 |       |
|           |                 |       |