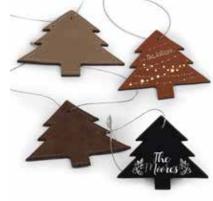

#### **Tree Ornament**

This soft to touch, faux leather ornament is a great addition to any home for the holidays. Place this on a tree with your personalization engraved.

| Buckskin  | Engraves Dark          | SCT92 |
|-----------|------------------------|-------|
| Chestnut  | Engraves Dark          | SCT95 |
| Bay Brown | Engraves Dark          | SCT98 |
| Black     | <b>Engraves Silver</b> | SCT99 |

| Buckskin  | Chestnut  | Bay Brown | Black |
|-----------|-----------|-----------|-------|
| DUCKSKIII | Chestilut | виу втоwn | DIUCK |

Item comes blank for personalization