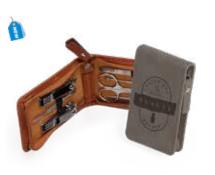

#### **Manicure Gift Set**

This practical manicure gift set is compact yet stylish making it a great gift option for travelers, graduates, stocking stuffers and more. The convenient zipper closure and elastic straps secure each tool. Complete with fingernail and toenail clippers, scissors, tweezers, cuticle pusher, dirt remover and ear pick.

| Iron Gray | Engraves Dark | SCMS1 |
|-----------|---------------|-------|
| Chestnut  | Engraves Dark | SCMS5 |
|           |               |       |

Item comes blank for personalization