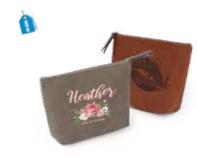

#### Travel Bag

This travel bag is a great size for on the go! With this 8" x 6" purse you can engrave personalization onto your bag.

| Iron Gray | Engraves Dark   | SCP11 |
|-----------|-----------------|-------|
| Buckskin  | Engraves Dark   | SCP12 |
| Chestnut  | Engraves Dark   | SCP15 |
| Bay Brown | Engraves Dark   | SCP18 |
| Black     | Engraves Silver | SCP19 |
|           |                 |       |

Item comes blank for personalization

you are looking to travel light and stylish!

| Buckskin  | Engraves Dark   | SCTB2 |
|-----------|-----------------|-------|
| Chestnut  | Engraves Dark   | SCTB5 |
| Bay Brown | Engraves Dark   | SCTB8 |
| Black     | Engraves Silver | SCTBS |
|           |                 |       |

#### **Travel Tote**

The faux leather travel tote is a great size when At 11" x 11.3" this bag will carry your essentials for your travel in your own unique way

| uckskin  | Engraves Dark   | SCTB2 |
|----------|-----------------|-------|
| hestnut  | Engraves Dark   | SCTB5 |
| ay Brown | Engraves Dark   | SCTB8 |
| lack     | Engraves Silver | SCTB9 |
|          |                 |       |