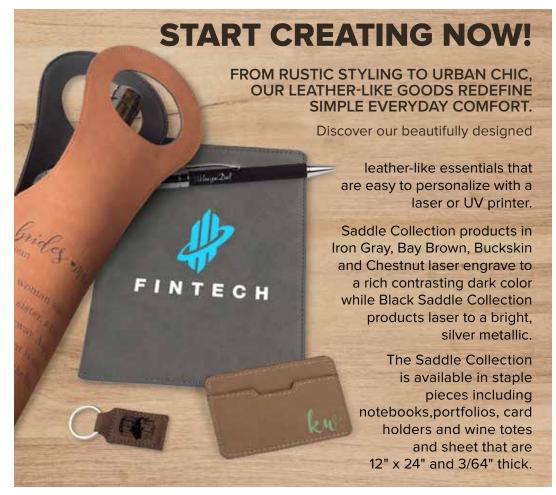

# Travel Totes and Toiletry Bags

Introducing the new Saddle Collection, a leather-like inspired line. This carefully crafted collection is a unique laserable and printable product line with an authentic feel. Choose from notebooks, card holders or wine totes

#### The Saddle Collection sheet material can be used to create scrapbooks, bags, gloves, wallets and essentially any project that is presented. The versatility and durability of this product allows for the finished result to be stunning and impressive. Take personalization to a new level with precise lasering accuracy and further develop your offering to end users across all sectors.