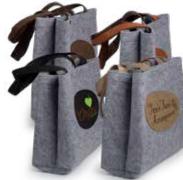

# Travel Totes and Toiletry Bags

Introducing the new Saddle Collection, a leather-like inspired line. This carefully crafted collection is a unique laserable and printable product line with an authentic feel. Choose from notebooks, card holders or wine totes

#### **Travel Tote**

The faux leather travel tote is a great size when At 11" x 11.3" this bag will carry your essentials for your travel in your own unique way

| uckskin  | Engraves Dark   | SCTB2 |
|----------|-----------------|-------|
| hestnut  | Engraves Dark   | SCTB5 |
| ay Brown | Engraves Dark   | SCTB8 |
| lack     | Engraves Silver | SCTB9 |
|          |                 |       |

Item comes blank for personalization