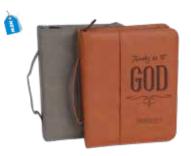

#### **Bible Cover**

Your customers will love this trendy, leather-like protective Bible or book cover. This Bible cover features a zippered enclosure, carry handle and front pocket and makes for a wonderful gift for First Communion, Easter, Graduation or any celebration! Can hold books up to 7 1/8" wide by 8 3/4" tall.

| Iron Gray | Engraves Dark | SCBC |
|-----------|---------------|------|
| Chestnut  | Engraves Dark | SCBC |