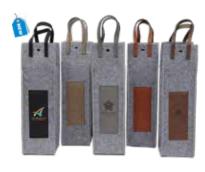

#### **Flannel Wine Tote**

Celebrate your friends on their special day with this trendy flannel wine tote. Laser engrave the faux leather panel with your favorite image to produce a sharp contrast image which is sure to impress every individual.

| Iron Gray | Engraves Dark   | SC051 |
|-----------|-----------------|-------|
| Buckskin  | Engraves Dark   | SC052 |
| Chestnut  | Engraves Dark   | SC055 |
| Bay Brown | Engraves Dark   | SC058 |
| Black     | Engraves Silver | SC059 |
|           |                 |       |

#### **Wine Tote**

Celebrate your friends on their special day with this trendy wine tote. Laser engrave your favorite image to produce a sharp contrast image which is sure to impress every individual.

| Iron Gray | Engraves Dark   | SC06  |
|-----------|-----------------|-------|
| Buckskin  | Engraves Dark   | SC062 |
| Chestnut  | Engraves Dark   | SC065 |
| Bay Brown | Engraves Dark   | SC068 |
| Black     | Engraves Silver | SC069 |
|           |                 |       |