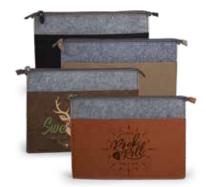

#### Toiletry Bag 9" x 12"

The perfect toiletry bag that fits easily in to your every day bag or carry-on luggage. It can even be used on it's own! With this 9" x 12" bag you can engrave personalization onto the faux leather giving it a unique look.

#### Toiletry Bag 6" x 8"

The perfect toiletry bag that fits easily in to your every day bag, carry-on luggage or by itself. With this 6" x 8" bag you can engrave personalization onto the faux leather giving it a unique look.