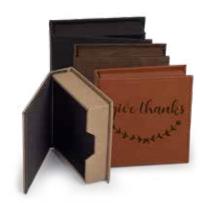

#### The Saddle Collection sheet material can be used to create scrapbooks, bags, gloves, wallets and essentially any project that is presented. The versatility and durability of this product allows for the finished result to be stunning and impressive. Take personalization to a new level with precise lasering accuracy and further develop your offering to end users across all sectors.

# SADDLE