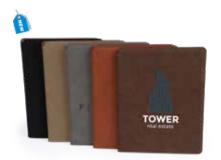

#### Portfolio 7" x 9"

The 7"x 9" portfolio is richly designed for a student, office professional or new college graduate. Bring your creativity to life and make it an instant showstopper with your printer or laser engraver.

| Iron Gray | Engraves Dark   | SC021 |
|-----------|-----------------|-------|
| Buckskin  | Engraves Dark   | SC022 |
| Chestnut  | Engraves Dark   | SC025 |
| Bay Brown | Engraves Dark   | SC028 |
| Black     | Engraves Silver | SC029 |
|           |                 |       |