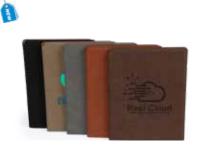

#### **Notebook**

Customize this 7"x 9" laserable faux leather notebook with a stylish set of initials, a company logo, or custom artwork for a truly personal executive accessory.

| Iron Gray | Engraves Dark   | SC011 |
|-----------|-----------------|-------|
| Buckskin  | Engraves Dark   | SC012 |
| Chestnut  | Engraves Dark   | SC015 |
| Bay Brown | Engraves Dark   | SC018 |
| Black     | Engraves Silver | SC019 |
|           |                 |       |