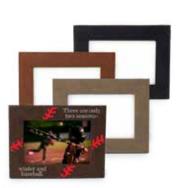

#### **Flannel Wine Tote**

Celebrate your friends on their special day with this trendy flannel wine tote. Laser engrave the faux leather panel with your favorite image to produce a sharp contrast image which is sure to impress every individual.

#### **Wine Tote**

Celebrate your friends on their special day with this trendy wine tote. Laser engrave your favorite image to produce a sharp contrast image which is sure to impress every individual.