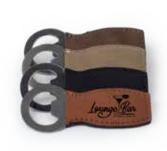

#### **Rectangular Keyring**

Our personalizable oval keychain provides a sturdy, beautiful, and reliable accessory that will last a lifetime. Suitable for the car, office, home keys, etc.

| Buckskin  | Engraves Dark   | SCKR2 |
|-----------|-----------------|-------|
| Chestnut  | Engraves Dark   | SCKR  |
| Bay Brown | Engraves Dark   | SCKR8 |
| Black     | Engraves Silver | SCKR  |
|           |                 |       |

#### **Oval Keyring**

Our personalizable oval keychain provides a sturdy, beautiful, and reliable accessory that will last a lifetime. Suitable for the car, office, home keys, etc.

| Buckskin  | Engraves Dark   | SCK2 |
|-----------|-----------------|------|
| Chestnut  | Engraves Dark   | SCK5 |
| Bay Brown | Engraves Dark   | SCK8 |
| Black     | Engraves Silver | SCK9 |
|           |                 |      |