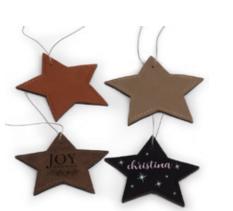

#### **Star Ornament**

This soft to touch, faux leather ornament is a great addition to any home for the holidays. Place this on a tree with your personalization engraved.

| Buckskin  | Engraves Dark   | SCS92 |
|-----------|-----------------|-------|
| Chestnut  | Engraves Dark   | SCS95 |
| Bay Brown | Engraves Dark   | SCS98 |
| Black     | Engraves Silver | SCS99 |
|           |                 |       |

|       | 1000     |           |      |
|-------|----------|-----------|------|
| kskin | Chestnut | Bay Brown | Blac |

Item comes blank for personalization