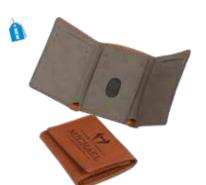

#### **Trifold Wallet**

Use this trifold wallet to engrave something special for a gift or even yourself. The faux leather is the perfect feel and will easily fit in a pocket or bag. Capable of holding six credit cards, identification card, three interior pockets and single bill compartment.