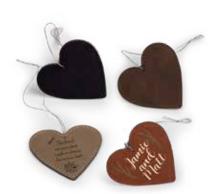

#### **Heart Ornament**

This soft to touch, faux leather ornament is a great addition to any home for the holidays. Place this on a tree with your personalization engraved.

| Buckskin  | Engraves Dark   | SCH9  |
|-----------|-----------------|-------|
| Chestnut  | Engraves Dark   | SCH9! |
| Bay Brown | Engraves Dark   | SCH98 |
| Black     | Engraves Silver | SCH99 |
|           |                 |       |

| 1000     | 1000     |           |       |
|----------|----------|-----------|-------|
| Buckskin | Chestnut | Bay Brown | Black |

Item comes blank for personalization