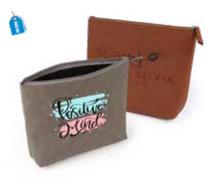

#### **RFID Holder**

Use this stylish, faux leather RFID holder to protect others from skimming your personal credit card data.

| Buckskin  | Engraves Dark   | SCH2 |
|-----------|-----------------|------|
| Chestnut  | Engraves Dark   | SCH5 |
| Bay Brown | Engraves Dark   | SCH8 |
| Black     | Engraves Silver | SCH9 |
|           |                 |      |
|           |                 |      |