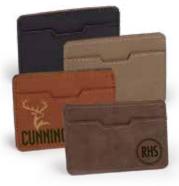

#### **Trifold Wallet**

Use this trifold wallet to engrave something special for a gift or even yourself. The faux leather is the perfect feel and will easily fit in a pocket or bag. Capable of holding six credit cards, identification card, three interior pockets and single bill compartment.

Iron Gray Engraves Dark SCTW1 Chestnut **Engraves Dark** SCTW5

Item comes blank for personalization

Use this wallet to engrave something special for a gift or even yourself. The faux leather is the perfect feel and will easily fit in a pocket or bag.