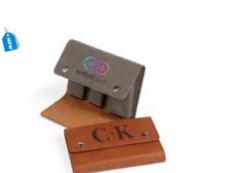

#### **Business Card Holder**

This faux leather business card holder is the perfect addition to your desk that keeps you prepared to pass them out! Engrave your name, job title, or contact information to the business card holder to make it unique.

| Buckskin<br>Chestnut<br>Bay Brown<br>Black | Engraves Dark<br>Engraves Dark<br>Engraves Dark<br>Engraves Silver |           | SCBH:<br>SCBH:<br>SCBH: |
|--------------------------------------------|--------------------------------------------------------------------|-----------|-------------------------|
| Buckskin                                   | Chestnut                                                           | Bay Brown | Black                   |