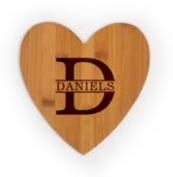

#### **Heart Shaped Bamboo Cutting Board**

Show your love with a heart shaped bamboo cutting board. It is perfect to personalize with a special quote or even the initials of those near and dear to your heart. Designed for rotary engraving, laser engraving, UV-LED printing and Heat Transfer printing. Hand wash only.

9.76" x 6" x 0.35"

BHB5

The bamboo cutting board has been tested and approved for food safety.

The bamboo cutting board has been tested and approved for food safety.