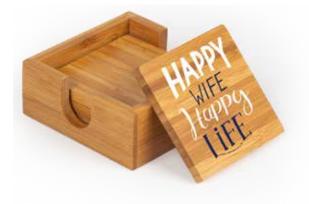

#### Round Bamboo Coaster (4/pkg)

Protect your home furniture and enjoy the perfect beverage with a round bamboo coaster. Easily personalized with initials or a favorite family design while bringing a natural look and catch your visitors' eyes. Designed for rotary engraving, laser engraving, UV-LED printing and Heat Transfer printing.

3.75" diameter

Hand Wash Only.

BRC1

The bamboo cutting board has been tested and approved for food safety.