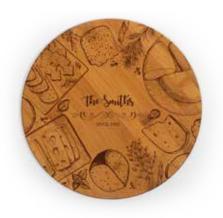

#### **Round Bamboo Cutting Board**

Spice up your kichen with a bamboo cutting board that can be easily personalized with your initials or favorite monogram. This cutting board is also perfect for a wedding, anniversary or housewarming gift. Designed for rotary engraving, laser engraving, UV-LED printing and Heat Transfer printing. Hand wash only.

11.75" diameter

BRB11