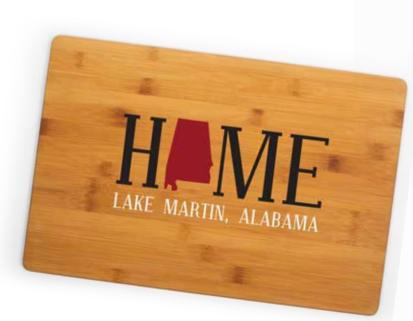

#### **Bamboo Cutting Board**

Designed for rotary engraving, laser engraving, UV-LED printing and Heat Transfer printing. Hand wash only.

The bamboo cutting board has been tested and approved for food safety.

13.5" x 9.75" x 0.43"

BCB2

The bamboo cutting board has been tested and approved for food safety.