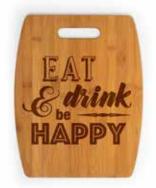

#### **Bamboo Cutting Board**

Designed for rotary engraving, laser engraving, UV-LED printing and Heat Transfer printing. Hand wash only.

The bamboo cutting board has been tested and approved for food safety.

13.5" x 9.75" x 0.43"

BCB2

The bamboo cutting board has been tested and approved for food safety.