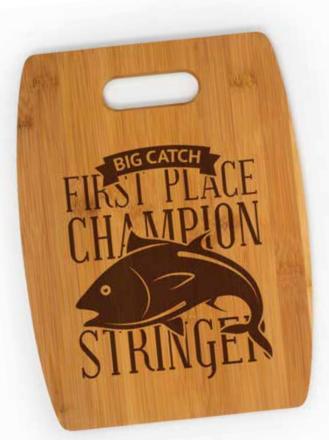

#### **Bamboo Cutting Board**

Designed for rotary engraving, laser engraving, UV-LED printing and Heat Transfer printing. Hand wash only.

The bamboo cutting board has been tested and approved for food safety.

13.5" x 9.75" x 0.43"

BCB2

The bamboo cutting board has been tested and approved for food safety.