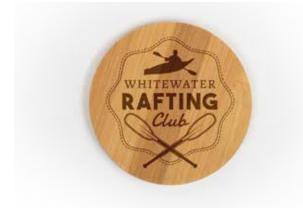

#### **Round Bamboo Coaster**

Protect your home furniture and enjoy the perfect beverage with a round bamboo coaster. Easily personalized with initials or a favorite family design while bringing a natural look and catch your visitors' eyes. Also available as a set of 4 (Item: # BRC12). Designed for rotary engraving, laser engraving, UV-LED printing and Heat Transfer printing.

3.75" diameter

BRC3