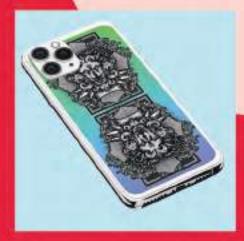

#### Take advantage of full-color stock art

images that you can customize to suit your needs. Then with your IColor digital printer produce long-lasting transfers – fast and easy – with vivid colors and proven durability. And when you combine it all with Uninet IColor's Transfer Papers you can effortlessly print and press graphics in full color and white onto virtually any dark or light-colored textile or substrate from leather to vinyl, ceramic, wood, metal, etc., as well as personalize apparel

#### USB memory stick includes

- \*500 full-color royalty-free raster stock art images
- Art files saved as 14°, high resolution PNG files with transparent backgrounds
- Perfect for all formats of Uninet IColor digital printing (transfer, dye-sublimation, large format and more)
- \*Can be used with a Mac or PC
- Add your own type and loges
- Customize layouts by changing colors