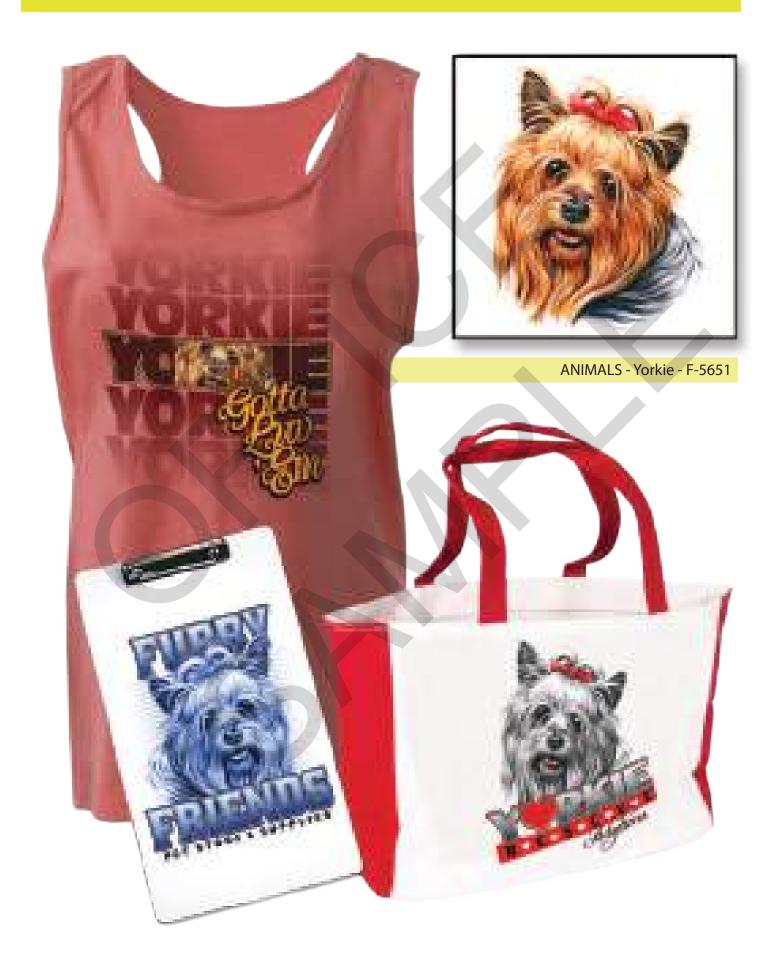

F-5641 • Bull Terrier F-5646 • Schnauzer

F-5647 • Toy Poodle F-5650 • Maltese

F-5672 • Chickie Fishin

F-5530 • Dogs In Bag G6338 • Kitty and Bee

G-6343 • German Shepherd Face

G-6357 • Irish Setter

G-6370 • Jack Russell G-6389 • Cat and Roses