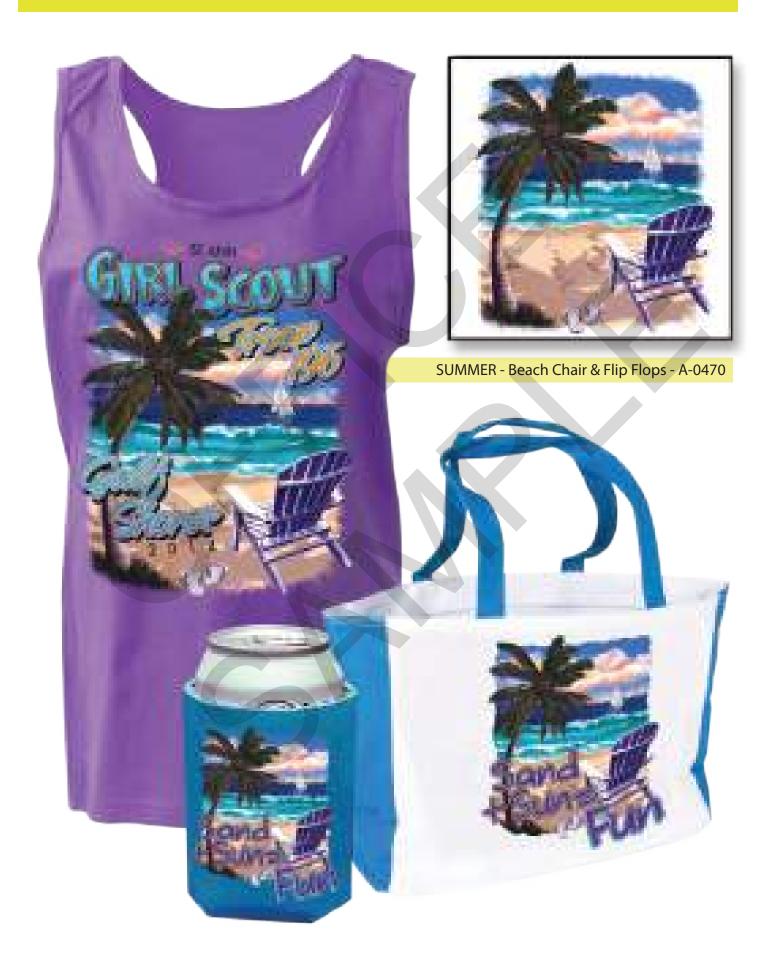

A-0470 • Beach Chair & Flip Flops

A-0614 • Water Slide C-3108 • Windsurfer

C-3109 • Choose Your Board

C-3110 • Shark Chomper

C-3111 • Relaxing at the Beach

C-3112 • Tiki Time

C-3508 • Island Rays D-3557 • California Sun