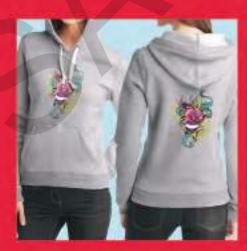

#### Take advantage of full-color stock art

images that you can customize to suit your needs. Then with your IColor digital printer produce long-lasting transfers – fast and easy – with vivid colors and proven durability. And when you combine it all with Uninet IColor's Transfer Papers you can effortlessly print and press graphics in full color and white onto virtually any dark or light-colored textile or substrate from leather to vinyl, ceramic, wood, metal, etc., as well as personalize apparel

#### USB memory stick includes

- \*500 full-color royalty-free raster stock art images
- Art files saved as 14°, high resolution PNG files with transparent backgrounds
- Perfect for all formats of Uninet IColor digital printing (transfer, dye-sublimation, large format and more)
- \*Can be used with a Mac or PC
- Add your own type and loges
- Customize layouts by changing colors