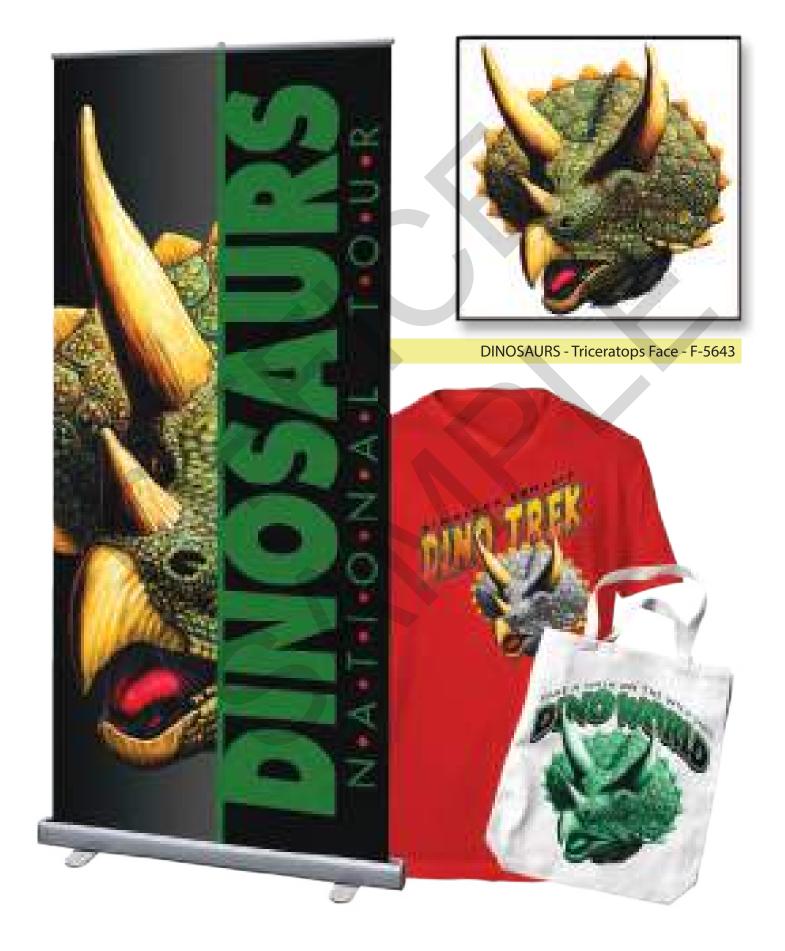

## **DINOSAURS**

E-4872 • Muscular Rex

F-5643 • Triceratops Face

F-5655 • Tyro Cartoon